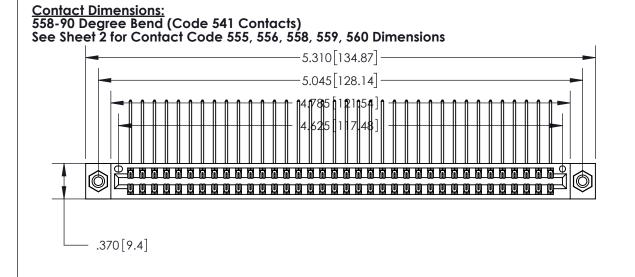

THIS IS A C.A.D. GENERATED DRAWING DO NOT MAKE MANUAL REVISIONS TO MASTER.

ISSUE NUMBER ORIGINAL 1

.600 [15.24]

INSULATOR MATERIAL: THERMOPLASTIC POLYESTER, UL 94V-0 CONTACT MATERIAL; COPPER, NICKEL, TIN ALLOY CA-725 CONTACT PLATING: GOLD ON THE MATING AREA, TIN-LEAD

ON THE CONTACT TAILS, NICKEL UNDERPLATE

846/896 SERIES HIGH TEMP CARD EDGE CONNECTOR PART NUMBER: 896-072-558-808

YOUR CONNECTION TO QUALITY & SERVICE

**EDAC INC** TORONTO, ONTARIO CANADA

THESE DRAWINGS AND SPECIFICATIONS ARE THE PROPERTY OF EDAC INC., AND SHALL NOT BE REPRODUCED, OR COPIED OR USED AS THE BASIS FOR THE MANUFACTURE OR SALE OF APPARATUS WITHOUT WRITTEN PERMISSION.

| ACAD REFERENCE NO. | 846-ENG-MASTER   |
|--------------------|------------------|
| DRAWN: J.LEE       | DATE: APR. 22/09 |
| CHECKED:           | DATE:            |
| SCALE: 1:1         | SHEET 1 OF 2     |
| DRAWING NUMBER     | ISSUE            |
| 846-ENG-MASTER     | 1                |