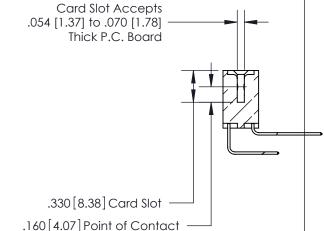

**Contact Code 558** 

## 846/896 SERIES HIGH TEMP CARD EDGE CONNECTOR CONTACT CODE 555,556,558,559,560 DIMENSIONS

.150 [3.81]

YOUR CONNECTION TO QUALITY & SERVICE

**Contact Code 559** 

**EDAC INC** TORONTO, ONTARIO CANADA

THESE DRAWINGS AND SPECIFICATIONS ARE THE PROPERTY OF EDAC INC.,AND SHALL NOT BE REPRODUCED, OR COPIED OR USED AS THE BASIS FOR THE MANUFACTURE OR SALE OF APPARATUS WITHOUT WRITTEN PERMISSION.