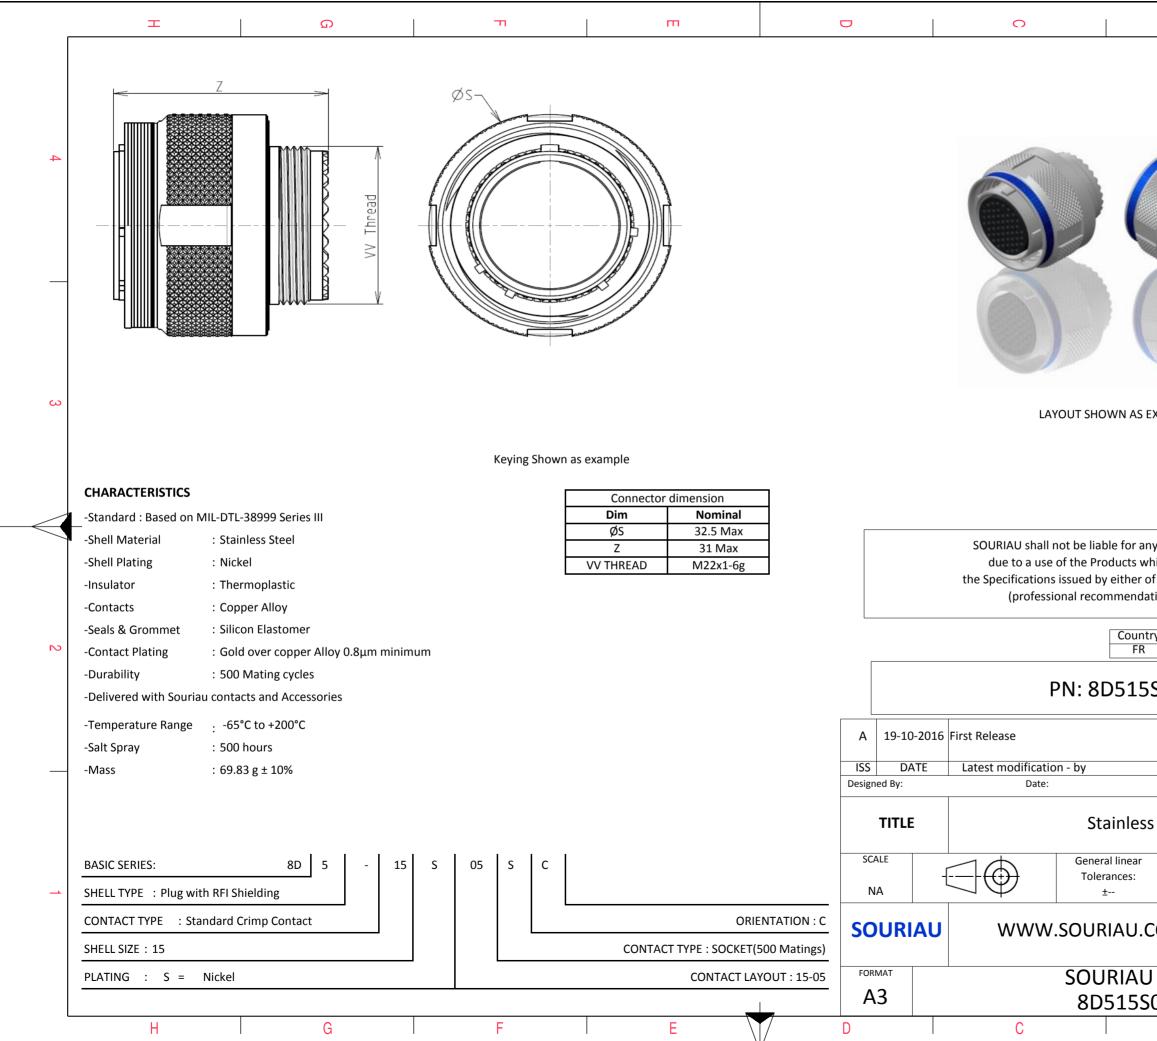

| T         T         T           Constitueed         Image: Constended         Image: Cons                                                                                                                                                                                                                                                                                                                                                                                                                                                                                                                                               |   |                                                            |                                                                                                                                                                                                                                                                                                                                                                                                                                                                                                                                                                                                                                                                                                                                                                                                                                                                     |   |   |                          |                                                        |                                   |
|-----------------------------------------------------------------------------------------------------------------------------------------------------------------------------------------------------------------------------------------------------------------------------------------------------------------------------------------------------------------------------------------------------------------------------------------------------------------------------------------------------------------------------------------------------------------------------------------------------------------------------------------------------------------------------------------------------------------------------------------------------------------------------------------------------------------------------------------------------------------------------------------------------------------------------------------------------------------------------------------------------------------------------------------------------------------------------------------------------------------------------------------------------------------------------------------------------------------------------------------------------------------------------------------------------------------------------------------------------------------------------------------------------------------------------------------------------------------------------------------------------------------------------------------------------------------------------------------------------------------------------------------------------------------------------------------------------------------------------------------------------------------------------------------------------------------------------------------------------------------------------------------------------------------------------------------------------------------------------------------------------------------------------------------------------------------------------------------------------|---|------------------------------------------------------------|---------------------------------------------------------------------------------------------------------------------------------------------------------------------------------------------------------------------------------------------------------------------------------------------------------------------------------------------------------------------------------------------------------------------------------------------------------------------------------------------------------------------------------------------------------------------------------------------------------------------------------------------------------------------------------------------------------------------------------------------------------------------------------------------------------------------------------------------------------------------|---|---|--------------------------|--------------------------------------------------------|-----------------------------------|
| Image: Source of the second     |   | Ŧ                                                          | ۵                                                                                                                                                                                                                                                                                                                                                                                                                                                                                                                                                                                                                                                                                                                                                                                                                                                                   | г | m |                          | 0                                                      |                                   |
| Co<br>Co<br>Co<br>Co<br>Co<br>Co<br>Co<br>Co<br>Co<br>Co                                                                                                                                                                                                                                                                                                                                                                                                                                                                                                                                                                                                                                                                                                                                                                                                                                                                                                                                                                                                                                                                                                                                                                                                                                                                                                                                                                                                                                                                                                                                                                                                                                                                                                                                                                                                                                                                                                                                                                                                                                            |   |                                                            | <b>★</b> +Y                                                                                                                                                                                                                                                                                                                                                                                                                                                                                                                                                                                                                                                                                                                                                                                                                                                         |   |   |                          |                                                        |                                   |
| Image: Source of the second     | 4 | Contri                                                     | $\begin{array}{c} & & & \\ & & & \\ & & & \\ & & & \\ & & & \\ & & & \\ & & & \\ \hline \\ & & & \\ \hline \\ & & \\ \\ & \\ &$ |   |   |                          |                                                        |                                   |
| SOURIAU shall not be liable for an<br>due to a use of the Products with<br>the Specifications issued by either on<br>(professional recommenda<br>PN: 8D515<br>A 19-10-2016 First Release<br>ISS DATE Latest modification - by<br>Detegreed by: Date:<br>TITLE Stainless<br>SOURIAU WWW.SOURIAU.C<br>NA Correct Incommenda<br>SOURIAU WWW.SOURIAU.C<br>TOMAT SOURIAU<br>A3 SOURIAU                                                                                                                                                                                                                                                                                                                                                                                                                                                                                                                                                                                                                                                                                                                                                                                                                                                                                                                                                                                                                                                                                                                                                                                                                                                                                                                                                                                                                                                                                                                                                                                                                                                                                                                   |   | A<br>B<br>C<br>D<br>E<br>Shell Arrangement<br>size no. cor | Actuals         Fractions           (mm)         (mm)           +.000 (0.00)         +.100 (2.54)           +.174 (4.42)         +.024 (0.61)           +.094 (2.39)        148 (3.76)          174 (4.42)         +.024 (0.61)           mber of         Size           contact         rating           location         Supersedes                                                                                                                                                                                                                                                                                                                                                                                                                                                                                                                               |   |   |                          |                                                        |                                   |
| No     Image: Solution of S | ω |                                                            |                                                                                                                                                                                                                                                                                                                                                                                                                                                                                                                                                                                                                                                                                                                                                                                                                                                                     |   |   |                          |                                                        |                                   |
| No<br>No<br>No<br>No<br>No<br>No<br>No<br>No<br>No<br>No                                                                                                                                                                                                                                                                                                                                                                                                                                                                                                                                                                                                                                                                                                                                                                                                                                                                                                                                                                                                                                                                                                                                                                                                                                                                                                                                                                                                                                                                                                                                                                                                                                                                                                                                                                                                                                                                                                                                                                                                                                            |   |                                                            |                                                                                                                                                                                                                                                                                                                                                                                                                                                                                                                                                                                                                                                                                                                                                                                                                                                                     |   |   |                          |                                                        |                                   |
| PN: 8D515                                                                                                                                                                                                                                                                                                                                                                                                                                                                                                                                                                                                                                                                                                                                                                                                                                                                                                                                                                                                                                                                                                                                                                                                                                                                                                                                                                                                                                                                                                                                                                                                                                                                                                                                                                                                                                                                                                                                                                                                                                                                                           |   |                                                            |                                                                                                                                                                                                                                                                                                                                                                                                                                                                                                                                                                                                                                                                                                                                                                                                                                                                     |   |   |                          | due to a use of the Pro<br>the Specifications issued b | oducts w<br>y either o<br>ommenda |
| ISS       DATE       Latest modification - by         Designed By:       Date:         TITLE       Stainless         SCALE       Image: SCALE         NA       Image: Scale         NA       Image: Scale         SOURIAU       WWW.SOURIAU.C         FORMAT       SOURIAU         FORMAT       SOURIAU         A3       SDURIAU                                                                                                                                                                                                                                                                                                                                                                                                                                                                                                                                                                                                                                                                                                                                                                                                                                                                                                                                                                                                                                                                                                                                                                                                                                                                                                                                                                                                                                                                                                                                                                                                                                                                                                                                                                    | N |                                                            |                                                                                                                                                                                                                                                                                                                                                                                                                                                                                                                                                                                                                                                                                                                                                                                                                                                                     |   |   | A 19-10-20               |                                                        |                                   |
| SCALE<br>NA<br>SOURIAU<br>SOURIAU<br>FORMAT<br>A3<br>SOURIAU<br>SOURIAU<br>A3<br>SOURIAU<br>SOURIAU<br>A3<br>SOURIAU                                                                                                                                                                                                                                                                                                                                                                                                                                                                                                                                                                                                                                                                                                                                                                                                                                                                                                                                                                                                                                                                                                                                                                                                                                                                                                                                                                                                                                                                                                                                                                                                                                                                                                                                                                                                                                                                                                                                                                                |   |                                                            |                                                                                                                                                                                                                                                                                                                                                                                                                                                                                                                                                                                                                                                                                                                                                                                                                                                                     |   |   | ISS DATE<br>Designed By: | Latest modification - by<br>Date:                      |                                   |
| FORMAT SOURIAU<br>A3 8D515S                                                                                                                                                                                                                                                                                                                                                                                                                                                                                                                                                                                                                                                                                                                                                                                                                                                                                                                                                                                                                                                                                                                                                                                                                                                                                                                                                                                                                                                                                                                                                                                                                                                                                                                                                                                                                                                                                                                                                                                                                                                                         | - |                                                            |                                                                                                                                                                                                                                                                                                                                                                                                                                                                                                                                                                                                                                                                                                                                                                                                                                                                     |   |   | SCALE                    | Gener<br>                                              | ral linear<br>rances:             |
| A3 8D515S                                                                                                                                                                                                                                                                                                                                                                                                                                                                                                                                                                                                                                                                                                                                                                                                                                                                                                                                                                                                                                                                                                                                                                                                                                                                                                                                                                                                                                                                                                                                                                                                                                                                                                                                                                                                                                                                                                                                                                                                                                                                                           |   |                                                            |                                                                                                                                                                                                                                                                                                                                                                                                                                                                                                                                                                                                                                                                                                                                                                                                                                                                     |   |   |                          |                                                        |                                   |
|                                                                                                                                                                                                                                                                                                                                                                                                                                                                                                                                                                                                                                                                                                                                                                                                                                                                                                                                                                                                                                                                                                                                                                                                                                                                                                                                                                                                                                                                                                                                                                                                                                                                                                                                                                                                                                                                                                                                                                                                                                                                                                     |   |                                                            |                                                                                                                                                                                                                                                                                                                                                                                                                                                                                                                                                                                                                                                                                                                                                                                                                                                                     |   |   |                          |                                                        |                                   |
|                                                                                                                                                                                                                                                                                                                                                                                                                                                                                                                                                                                                                                                                                                                                                                                                                                                                                                                                                                                                                                                                                                                                                                                                                                                                                                                                                                                                                                                                                                                                                                                                                                                                                                                                                                                                                                                                                                                                                                                                                                                                                                     |   | H                                                          | G                                                                                                                                                                                                                                                                                                                                                                                                                                                                                                                                                                                                                                                                                                                                                                                                                                                                   | F | E | 1                        | 1                                                      |                                   |