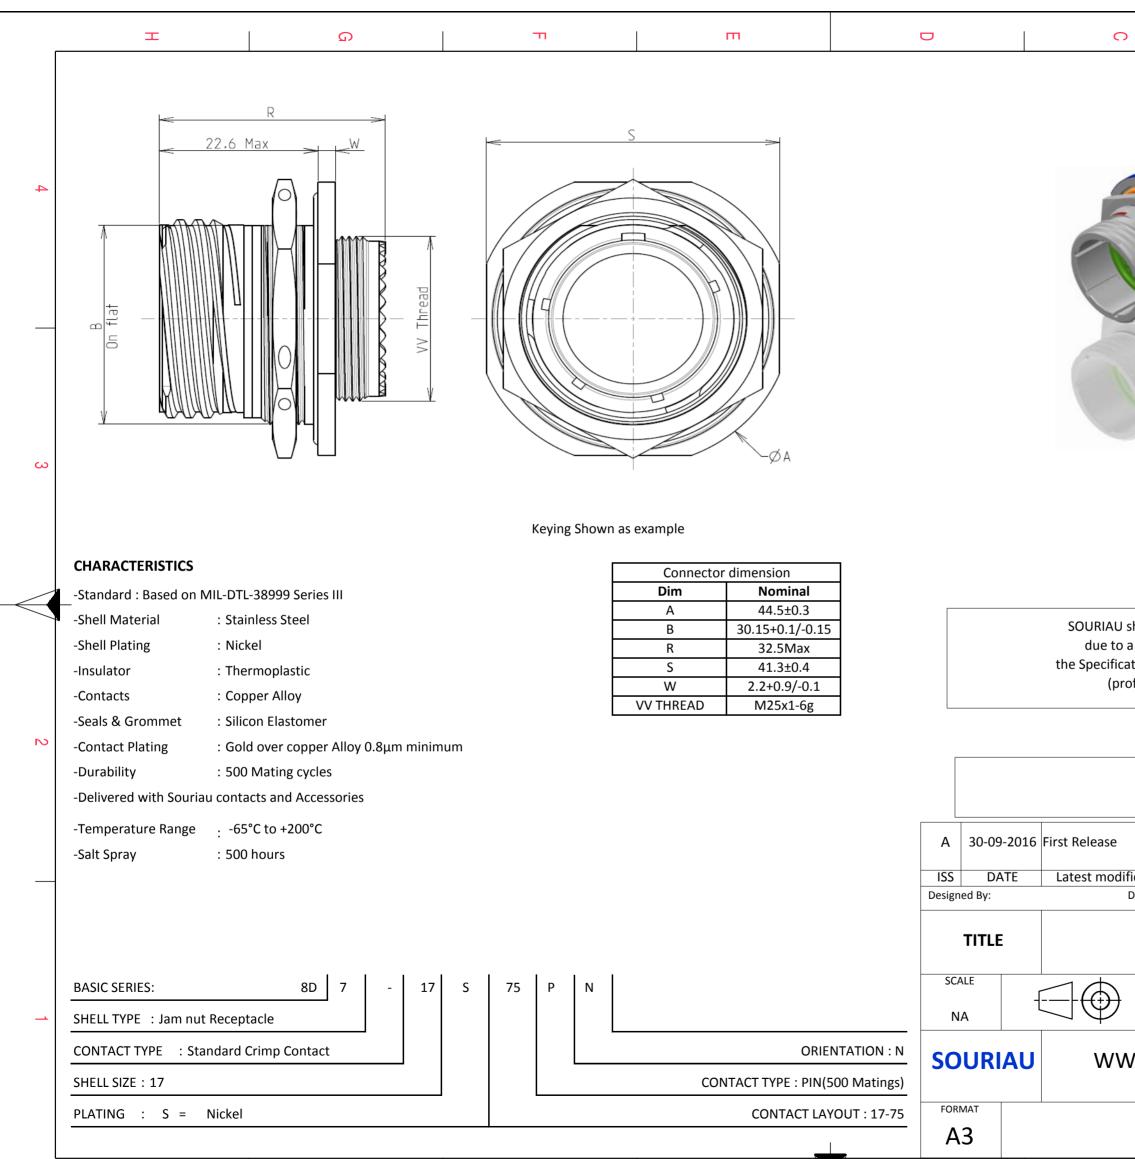

F

Е

D

Н

G

| 1                |                                                                                          |                                                                                     |                                                                                                                                                |        |   |  |  |
|------------------|------------------------------------------------------------------------------------------|-------------------------------------------------------------------------------------|------------------------------------------------------------------------------------------------------------------------------------------------|--------|---|--|--|
|                  |                                                                                          | Φ                                                                                   | A                                                                                                                                              |        |   |  |  |
|                  |                                                                                          |                                                                                     |                                                                                                                                                |        |   |  |  |
| LAY              | YOUT SHOWN AS                                                                            | EXAMPLE                                                                             |                                                                                                                                                |        | 3 |  |  |
| a use<br>tions   | of the Products v<br>issued by either<br>onal recommend                                  | ny non-conformit<br>vhich does not co<br>of the Parties or t<br>ation, technical no | mply with<br>by a third party<br>otice.)                                                                                                       |        |   |  |  |
| Р                | Coun<br>FR<br>PN: 8D717                                                                  |                                                                                     | iction & Control List<br>Not Listed                                                                                                            |        | 2 |  |  |
| icatio           | FR                                                                                       |                                                                                     | Not Listed                                                                                                                                     | MOD N° | 2 |  |  |
| icatio           | FR<br>PN: 8D717                                                                          | S75PN                                                                               |                                                                                                                                                |        | 2 |  |  |
| icatio           | FR<br>PN: 8D717                                                                          | S75PN                                                                               | Not Listed CUSTOMER DRAWING                                                                                                                    |        | 2 |  |  |
| icatio<br>Date:  | FR<br>PN: 8D717<br>on - by<br>Stainless St<br>General linear<br>Tolerances:              | S75PN                                                                               | Not Listed<br>CUSTOMER DRAWING<br>ICLE 8D SERIES<br>NPRDS / PROJECT                                                                            | MOD N° |   |  |  |
| icatio<br>Date:  | PN: 8D717<br>PN: 8D717<br>Stainless St<br>General linear<br>Tolerances:<br>±<br>SOURIAU. | S75PN                                                                               | Not Listed<br>CUSTOMER DRAWING<br>ACLE 8D SERIES<br>NPRDS / PROJECT<br>859<br>This document is the prop<br>SOURIAU<br>it must not be reproduce | MOD N° |   |  |  |
| ficatio<br>Date: | PN: 8D717<br>PN: 8D717<br>Stainless St<br>General linear<br>Tolerances:<br>±<br>SOURIAU. | S75PN                                                                               | Not Listed<br>CUSTOMER DRAWING<br>ACLE 8D SERIES<br>NPRDS / PROJECT<br>859<br>This document is the prop<br>SOURIAU<br>it must not be reproduce | MOD N° |   |  |  |