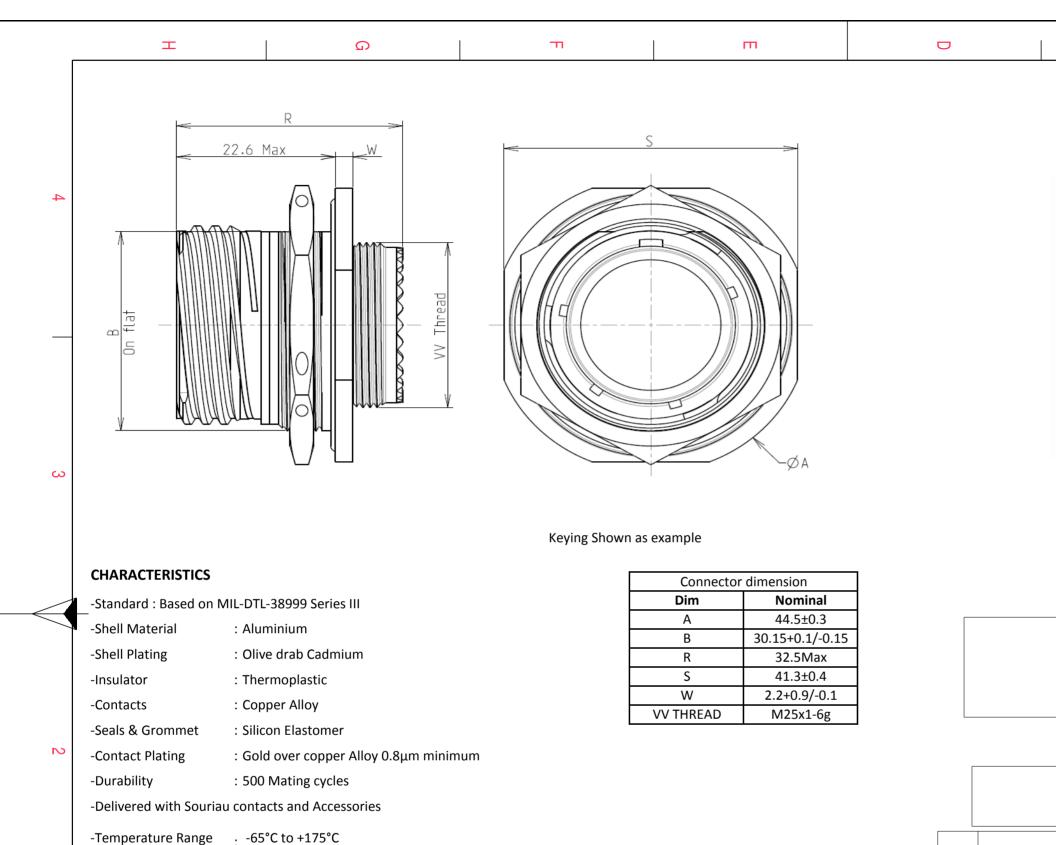

F

| •           | 0 | •           |  |
|-------------|---|-------------|--|
| -Salt Spray |   | : 500 hours |  |

-Mass

Н

\_

| BASIC SERIES:                   | 8D 7    | - | 17 | W | 35 | S |
|---------------------------------|---------|---|----|---|----|---|
| SHELL TYPE : Jam nut Receptacle |         |   |    |   |    |   |
| CONTACT TYPE : Standard Crimp C | Contact |   |    |   |    |   |
| SHELL SIZE : 17                 |         |   |    |   |    |   |
| PLATING : W = Olive drab Cad    | dmium   |   |    |   |    |   |

G

: 52.36 g ± 10%

| 1                |                                    | m                                                                              | D                   | 0                                              |                                                                                                                              | σ                                                                                                |                                                                                                       |              |   |
|------------------|------------------------------------|--------------------------------------------------------------------------------|---------------------|------------------------------------------------|------------------------------------------------------------------------------------------------------------------------------|--------------------------------------------------------------------------------------------------|-------------------------------------------------------------------------------------------------------|--------------|---|
| S                |                                    |                                                                                |                     |                                                |                                                                                                                              |                                                                                                  |                                                                                                       | 4            | 4 |
| eying Shown as e | Connector<br>Dim                   | dimension<br>Nominal                                                           |                     | L                                              | AYOUT SHOWN AS EXAM                                                                                                          | MPLE                                                                                             |                                                                                                       | 3            | 3 |
|                  | A<br>B<br>R<br>S<br>W<br>VV THREAD | 44.5±0.3<br>30.15+0.1/-0.15<br>32.5Max<br>41.3±0.4<br>2.2+0.9/-0.1<br>M25x1-6g |                     | due to a us<br>the Specificatior<br>(profes    | I not be liable for any ne<br>e of the Products which<br>ns issued by either of th<br>sional recommendation<br>Country<br>FR | does not comply wi<br>e Parties or by a thir<br>, technical notice.)<br>Jurisdiction &<br>Not Li | th<br>d party<br>Control List                                                                         | 2            | 2 |
|                  |                                    |                                                                                |                     | .0-2016 First Release<br>DATE Latest modificat |                                                                                                                              |                                                                                                  | Mer Drawing                                                                                           | 10D N°       | _ |
| S E              |                                    |                                                                                | TITL<br>SCALE<br>NA | E                                              | Aluminium R<br>General linear<br>Tolerances:<br>±                                                                            | Receptacle 8D                                                                                    | Series<br>RDS / PROJECT<br><b>859</b>                                                                 |              | 1 |
|                  | CONTAC                             | ORIEN<br>T TYPE : SOCKET(50                                                    | ITATION : E SOUR    | IAU WWW                                        | .SOURIAU.CO                                                                                                                  | M                                                                                                | his document is the property<br>SOURIAU<br>it must not be reproduced or<br>mmunicated without permiss | -            |   |
|                  |                                    | CONTACT LAYO                                                                   | A3                  |                                                | SOURIAU D<br>8D717W3                                                                                                         | 5SE-C                                                                                            |                                                                                                       | SHEET<br>1/2 |   |
|                  |                                    | E                                                                              | / D                 | l C                                            | I                                                                                                                            | В                                                                                                | A                                                                                                     |              |   |