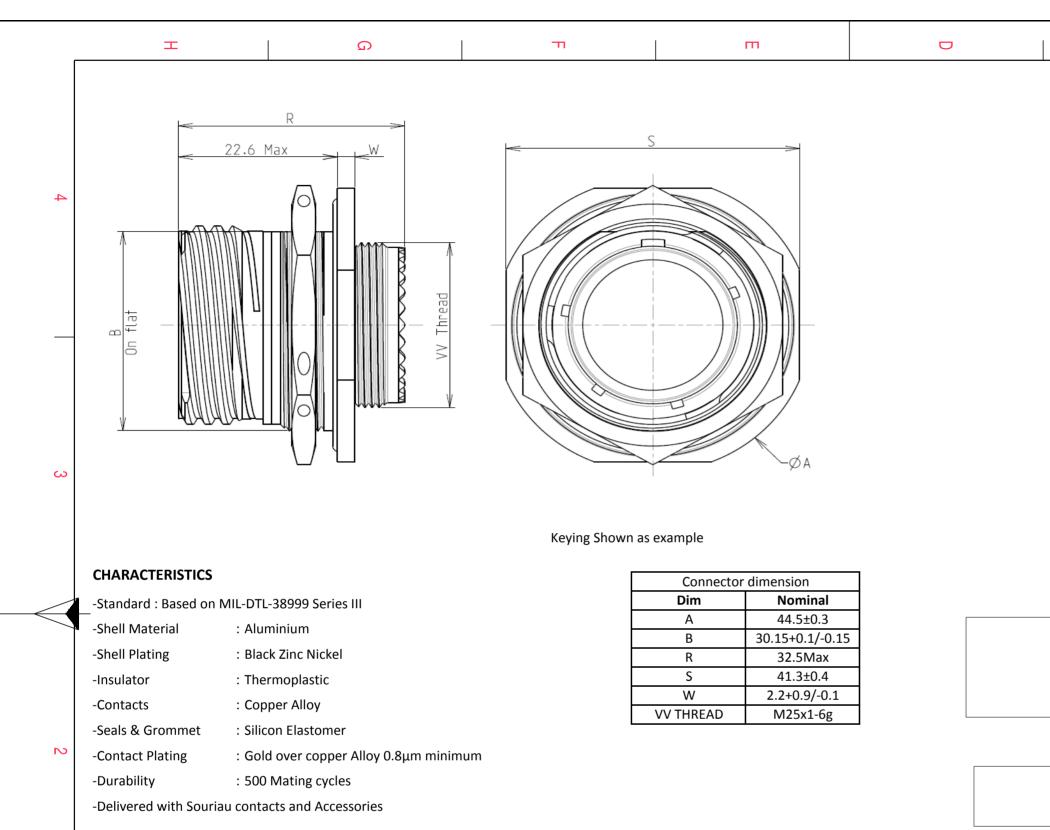

35

А

F

А

Е

-Temperature Range : -65°C to +175°C

-Salt Spray : 500 hours

-Mass

\_

G

: 38.81 g ± 10%

PLATING : Z = Black Zinc Nickel

Н

 ORIENTATION : A

 CONTACT TYPE : PIN(500 Matings)

 CONTACT LAYOUT : 17-35