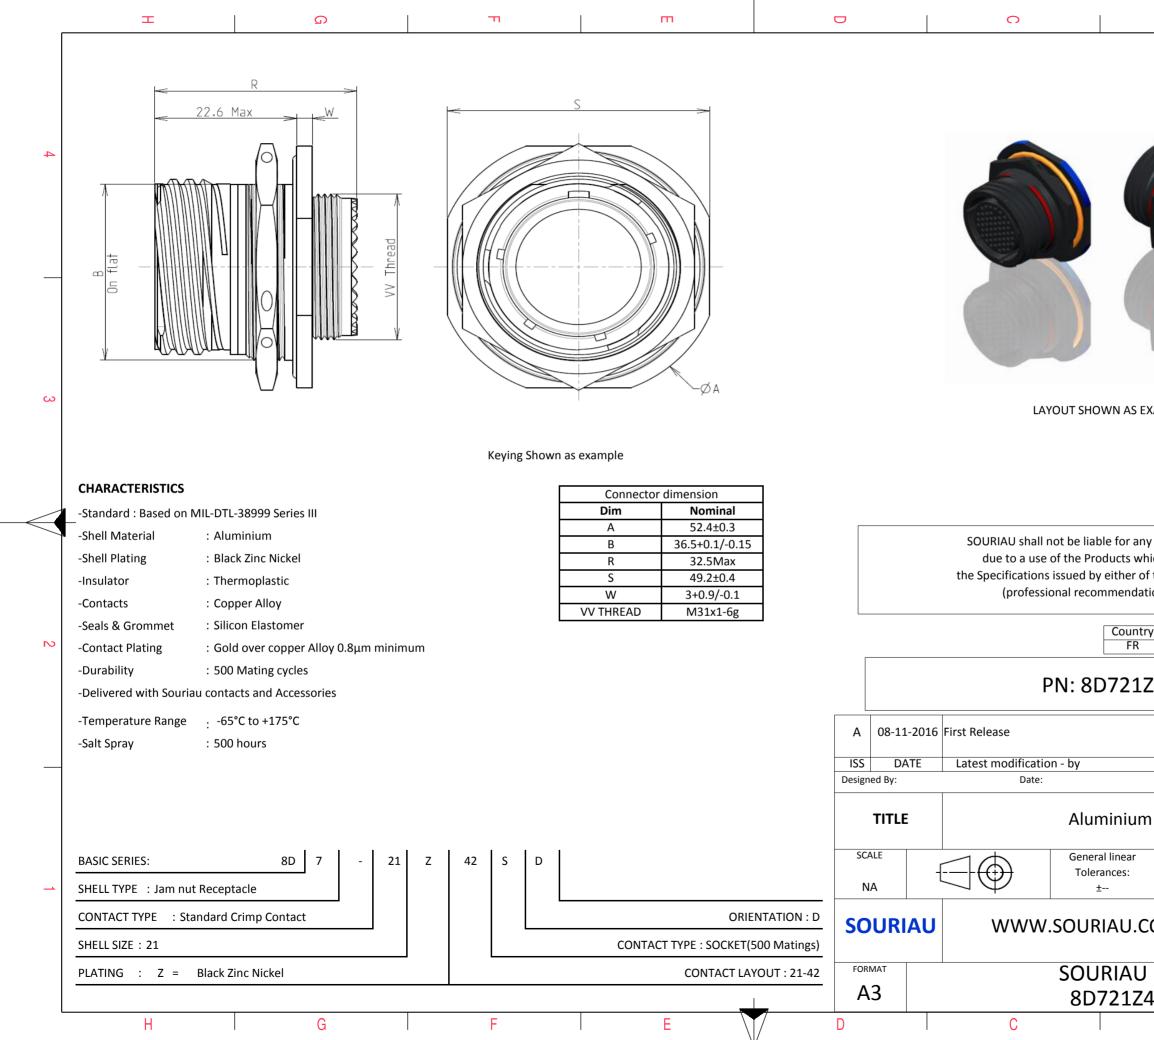

|                                                                                                                                 | Φ                                           | I                                                            | A |        |   |  |  |  |  |
|---------------------------------------------------------------------------------------------------------------------------------|---------------------------------------------|--------------------------------------------------------------|---|--------|---|--|--|--|--|
|                                                                                                                                 |                                             | I                                                            |   |        |   |  |  |  |  |
|                                                                                                                                 |                                             |                                                              |   |        |   |  |  |  |  |
|                                                                                                                                 | -                                           |                                                              |   |        |   |  |  |  |  |
|                                                                                                                                 |                                             |                                                              |   |        |   |  |  |  |  |
|                                                                                                                                 | 1                                           |                                                              |   |        |   |  |  |  |  |
|                                                                                                                                 |                                             |                                                              |   |        |   |  |  |  |  |
|                                                                                                                                 | -                                           |                                                              |   |        |   |  |  |  |  |
|                                                                                                                                 |                                             |                                                              |   |        |   |  |  |  |  |
| 1                                                                                                                               |                                             |                                                              |   |        |   |  |  |  |  |
|                                                                                                                                 |                                             |                                                              |   |        |   |  |  |  |  |
| S EXA                                                                                                                           | XAMPLE                                      |                                                              |   |        |   |  |  |  |  |
|                                                                                                                                 |                                             |                                                              |   |        |   |  |  |  |  |
|                                                                                                                                 |                                             |                                                              |   |        |   |  |  |  |  |
| any non-conformity or damage<br>which does not comply with<br>of the Parties or by a third party<br>adation, technical notice.) |                                             |                                                              |   |        |   |  |  |  |  |
| intry                                                                                                                           |                                             |                                                              |   |        |   |  |  |  |  |
| R                                                                                                                               | Junsu                                       | Not Listed                                                   |   |        | 2 |  |  |  |  |
| 1Z42SD                                                                                                                          |                                             |                                                              |   |        |   |  |  |  |  |
|                                                                                                                                 |                                             |                                                              |   | 1      |   |  |  |  |  |
|                                                                                                                                 |                                             | CUSTOME                                                      |   | MOD N° |   |  |  |  |  |
|                                                                                                                                 | Docomto -                                   |                                                              |   |        |   |  |  |  |  |
|                                                                                                                                 | Receptacl                                   |                                                              |   |        |   |  |  |  |  |
| ar                                                                                                                              |                                             | NPRDS / PROJECT<br>859                                       |   |        |   |  |  |  |  |
|                                                                                                                                 | This document is the property of<br>SOURIAU |                                                              |   |        |   |  |  |  |  |
| I.CC                                                                                                                            | ואנ                                         | it must not be reproduced or communicated without permission |   |        |   |  |  |  |  |
|                                                                                                                                 | DRG N°                                      |                                                              |   | SHEET  |   |  |  |  |  |
| .24                                                                                                                             | 2SD-C<br>B                                  |                                                              | A | 1/2    | J |  |  |  |  |
|                                                                                                                                 |                                             |                                                              |   |        |   |  |  |  |  |