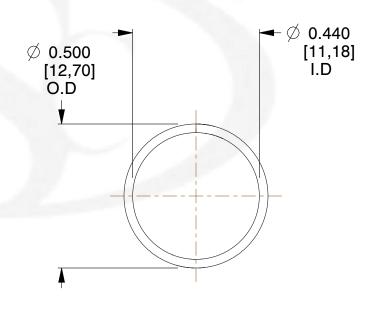

## **NOTES:**

1. Material : Music Wire 2. Finish : Glod Irridite

3. Ends: Closed

4. Total Coils: 10.000

5. Sugg. Max. Deflection: 0.350 (in)6. Sugg. Max. Load: 2.300 (lbs)

7. All Drawing Dimensions are in Inches [mm]