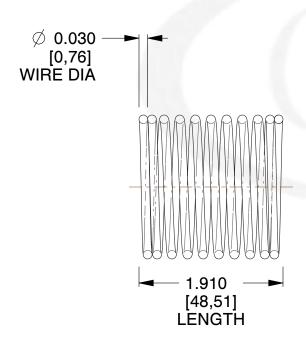

## **NOTES:**

1. Material : Music Wire 2. Finish : Glod Irridite

3. Ends: Closed

4. Total Coils: 10.000

5. Sugg. Max. Deflection: 0.350 (in)6. Sugg. Max. Load: 2.300 (lbs)

7. All Drawing Dimensions are in Inches [mm]