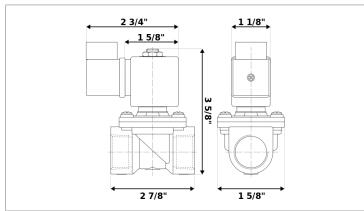

## **DKSV104**

Normally closed, pilot operated, 2-way solenoid valve with brass body and 1/2" connections

| Valve                |                                       |  |
|----------------------|---------------------------------------|--|
| Pipe size:           | 1/2" NPT                              |  |
| Operating pressure:  | 2–150 psi                             |  |
| Flow coefficient:    | 1.8 Cv                                |  |
| Media temperature:   | 15–280 °F                             |  |
| Ambient temperature: | 15–105 °F                             |  |
| Suggested usage:     | Air, inert gas, synthetic oils, water |  |
| Operation:           | 2-way, normally closed solenoid valve |  |
| Mechanism:           | Pilot operated                        |  |
| Manual override:     | No                                    |  |
| Pipe gender:         | Female                                |  |
| Orifice size:        | 3/8"                                  |  |
| Design pressure:     | 300 psi                               |  |
| Media viscosity:     | 12 cSt                                |  |