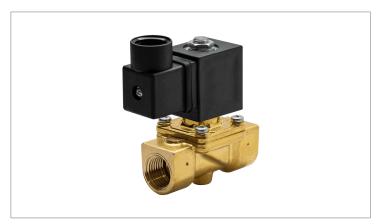

## **DKSV104**

Normally closed, pilot operated, 2-way solenoid valve with brass body and 1/2" connections

| Valve                |                                       |  |
|----------------------|---------------------------------------|--|
| Pipe size:           | 1/2" NPT                              |  |
| Operating pressure:  | 2–150 psi                             |  |
| Flow coefficient:    | 1.8 Cv                                |  |
| Media temperature:   | 15–280 °F                             |  |
| Ambient temperature: | 15–105 °F                             |  |
| Suggested usage:     | Air, inert gas, synthetic oils, water |  |
| Operation:           | 2-way, normally closed solenoid valve |  |
| Mechanism:           | Pilot operated                        |  |
| Manual override:     | No                                    |  |
| Pipe gender:         | Female                                |  |
| Orifice size:        | 3/8"                                  |  |
| Design pressure:     | 300 psi                               |  |
| Media viscosity:     | 12 cSt                                |  |