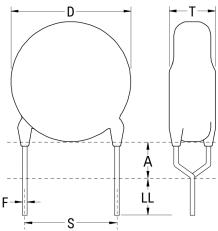

## ERK610Z152KYAL

Aliases (C811YA152K440X, ERK610RK4150KYAL)

Obsolete

ERK610 SFTY X1-440 Y2-300, Ceramic, 1500 pF, 10%, 440 VAC (X1), 300 VAC (Y2), Y5U, Lead Spacing = 5mm

The measurement position of Lead Spacing (S) and Width (V) is critical in straight lead capacitors.

Click here for the 3D model.

| Dimensions |                 |
|------------|-----------------|
| D          | 8mm MAX         |
| т          | 4.5mm MAX       |
| S          | 5mm +0.8/-0.2mm |
| НО         | 16mm +/-0.5mm   |
| F          | 0.6mm +/-0.05mm |
| V          | 1.6mm +/-0.5mm  |