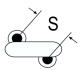

## Obsolete

ERK610 SFTY X1-440 Y2-300, Ceramic, 680 pF, 10%, 440 VAC (X1), 300 VAC (Y2), Y5U, Lead Spacing = 12.5mm

The measurement position of Lead Spacing (S) and Width (V) is critical in straight lead capacitors.