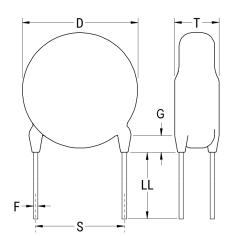

Click here for the 3D model.

| Dimensions |                 |
|------------|-----------------|
| D          | 9mm MAX         |
| Т          | 6mm MAX         |
| S          | 12.5mm NOM      |
| LL         | 10mm +/-1mm     |
| F          | 0.6mm +/-0.05mm |
| G          | 3mm MAX         |
| V          | 2mm +/-0.5mm    |