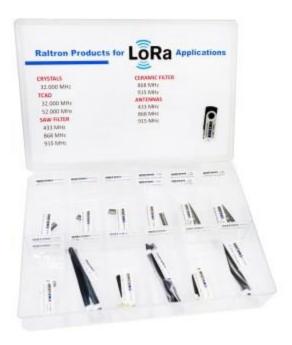

## The Raltron LoRa Development Kit includes the following items:

| Crystal                               |                       | тсхо            |
|---------------------------------------|-----------------------|-----------------|
| 32.000 MHz 15 pcs (3 different sizes) |                       | 32.000 MHz 5pcs |
|                                       |                       | 52.000 MHz 5pcs |
| SAW Filter                            | <b>Ceramic Filter</b> |                 |
| 433 MHz 5pcs                          | 868 MHz 5pcs          |                 |
| 868 MHz 5pcs                          | 915 MHz 5pcs          |                 |
| 915 MHz 5pcs                          |                       |                 |
| Stub Antenna                          |                       |                 |
| 433 MHz 2pcs                          |                       |                 |
| 868 MHz 4pcs                          |                       |                 |
| 915 MHz 4pcs                          |                       |                 |