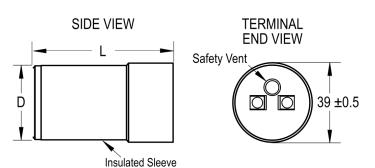

| Dimensions |               |
|------------|---------------|
| D          | 38mm +/-0.5mm |
| L          | 116mm MAX     |

| Packaging Specifications |           |
|--------------------------|-----------|
| Packaging                | Bulk, Bag |