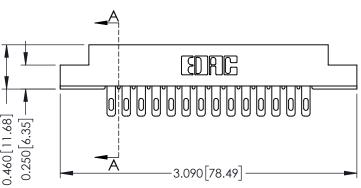

## **Contact Detail**

400-Wire Hole .087x.015(2.21x0.38) - Tail LG.=.282(7.16) .156 [3.96] Contact Spacing with Single Centreline Row

THIS IS A C.A.D. GENERATED DRAWING DO NOT MAKE MANUAL REVISIONS TO MASTER.

ISSUE NUMBER ORIGINAL

306 / 316 / 356 Card Edge Connector Part Number: 306-014-400-108

YOUR CONNECTION TO QUALITY & SERVICE

**EDAC INC** TORONTO, ONTARIO CANADA

THESE DRAWINGS AND SPECIFICATIONS ARE THE PROPERTY OF EDAC INC.,AND SHALL NOT BE REPRODUCED, OR COPIED OR USED AS THE BASIS FOR THE MANUFACTURE OR SALE OF APPARATUS WITHOUT WRITTEN PERMISSION.