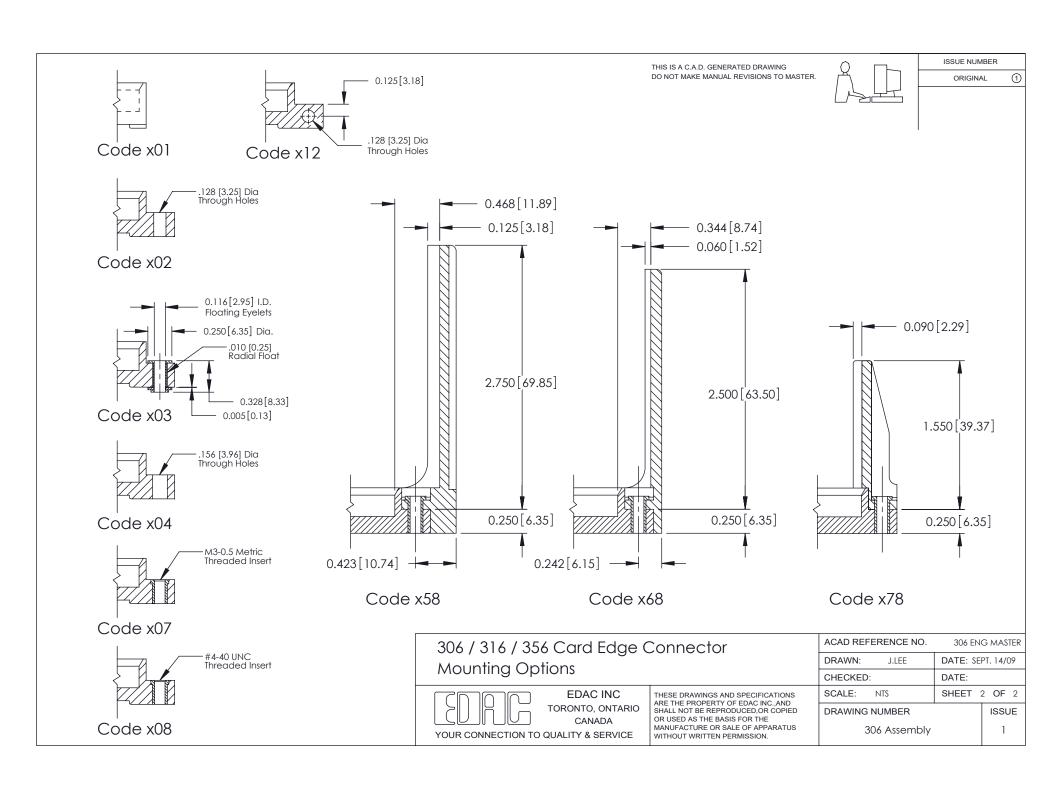

## **Mounting Option**

108-#4-40 Unified Threaded Inserts

| ACAD REFERENCE NO. | 306 ENG MASTER    |
|--------------------|-------------------|
| DRAWN: J.LEE       | DATE: SEPT. 14/09 |
| CHECKED:           | DATE:             |
| SCALE: NTS         | SHEET 1 OF 2      |
| DRAWING NUMBER     | ISSUE             |
| 306 Assembly       | 1                 |

**See Accompanying Pages for: Mounting Options** 