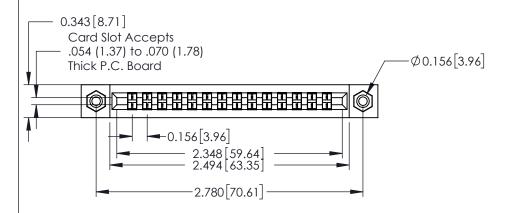

## **Mounting Option**

108-#4-40 Unified Threaded Inserts

ISSUE NUMBER ORIGINAL

306 / 316 / 356 Card Edge Connector Part Number: 306-014-400-108

YOUR CONNECTION TO QUALITY & SERVICE

**EDAC INC** TORONTO, ONTARIO CANADA

THESE DRAWINGS AND SPECIFICATIONS ARE THE PROPERTY OF EDAC INC.,AND SHALL NOT BE REPRODUCED, OR COPIED OR USED AS THE BASIS FOR THE MANUFACTURE OR SALE OF APPARATUS WITHOUT WRITTEN PERMISSION.

**See Accompanying Pages for: Mounting Options** 