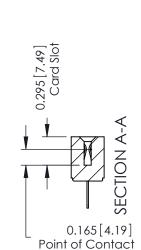

## **Contact Detail**

400-Wire Hole .087x.015(2.21x0.38) - Tail LG.=.282(7.16) .156 [3.96] Contact Spacing with Single Centreline Row

THIS IS A C.A.D. GENERATED DRAWING DO NOT MAKE MANUAL REVISIONS TO MASTER.