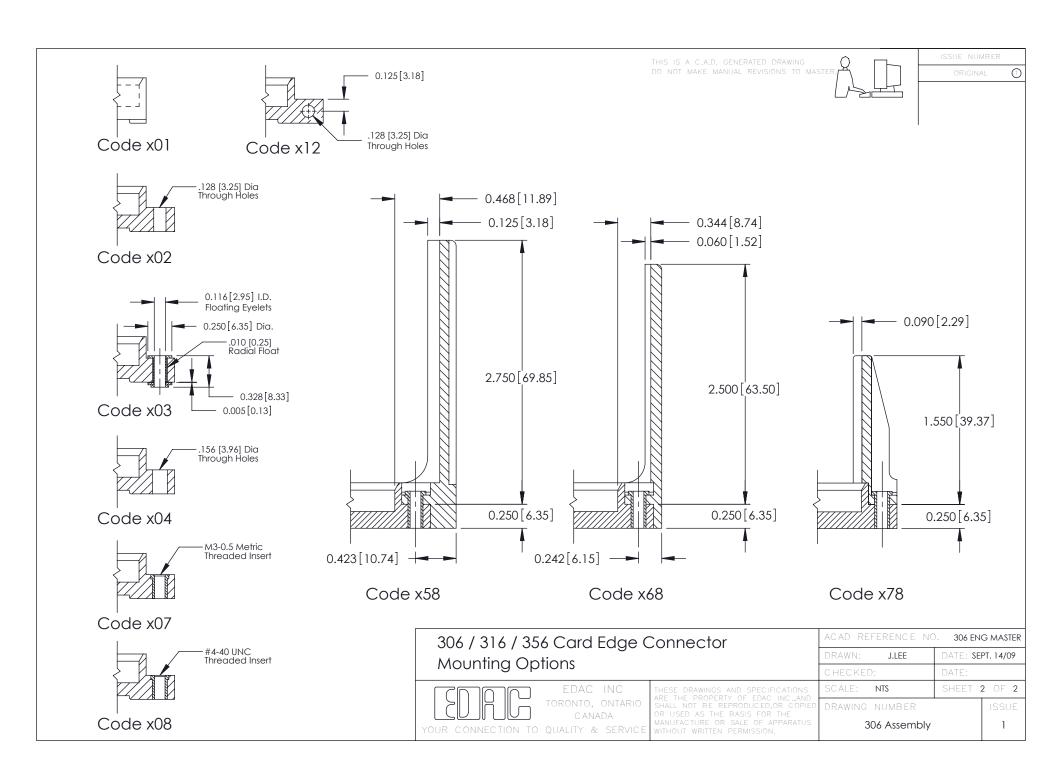

**Mounting Option Contact Detail** 520-P.C. Tail .046x.015(1.17x0.38) - Tail LG.=.213(5.41) 104-.156 (3.96) Dia. Mounting Holes .156 [3.96] Contact Spacing with Single Centreline Row 0.343[8.71] Card Slot Accepts .054 (1.37) to .070 (1.78) Ø0.156[3.96] Thick P.C. Board **--**0.156 [3.96] 3.128 [79.45] 3.274 [83.16] -3.560 90.42 0.295 [7.49] Card Slot EDRG 0.460[11.68] 0.250 [6.35] 0.165[4.19] 3.870 98.30 Point of Contact 306 ENG MASTER 306 / 316 / 356 Card Edge Connector DATE: SEPT. 14/09 J.LEE Part Number: 306-019-520-104 **See Accompanying Pages for: Mounting Options** SHEET 1 OF 2 NTS **Features and Specifications** 306 Assembly YOUR CONNECTION TO QUALITY & SERVICE