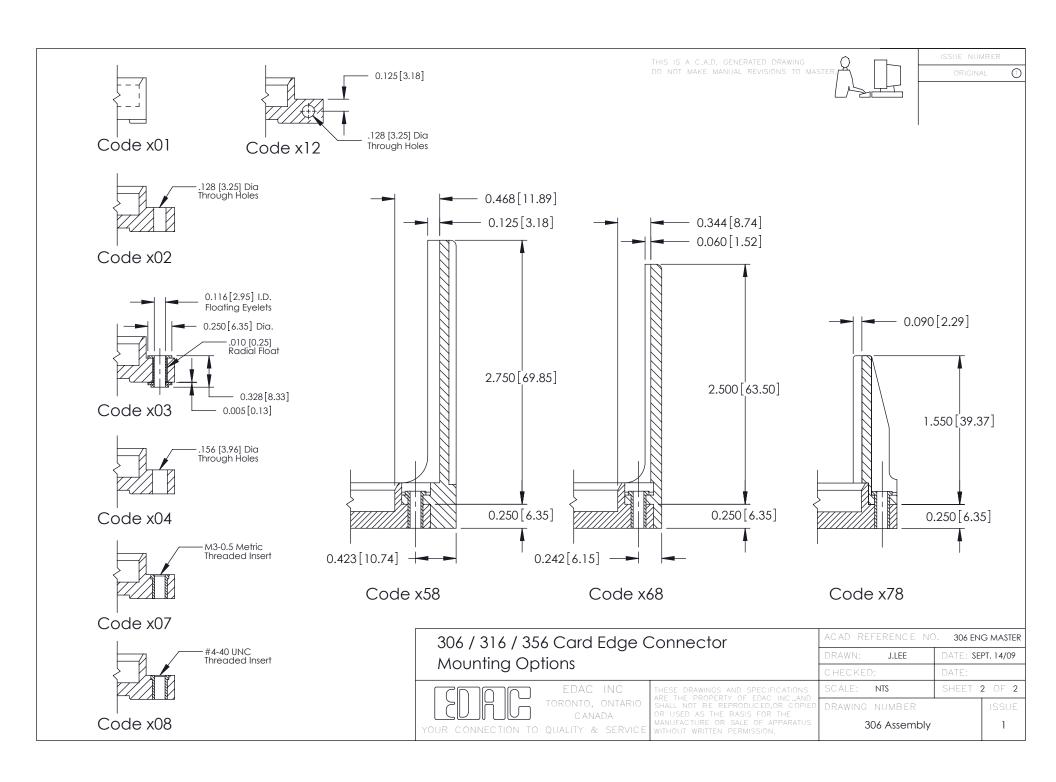

0.165[4.19] Point of Contact

0.295 [7.49] Card Slot

YOUR CONNECTION TO QUALITY & SERVICE

306 Assembly

See Accompanying Pages for:
• Mounting Options

• Features and Specifications