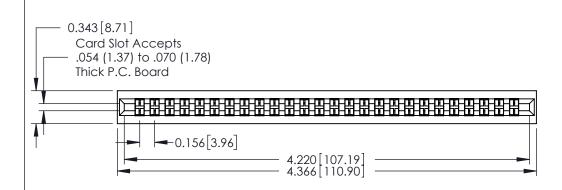

Mounting Option
101-No Mounting Lugs

**Contact Detail** 

521-P.C. Tail .037x.015(0.94x0.38) - Tail LG.=.125(3.18) .156 [3.96] Contact Spacing with Single Centreline Row

THIS IS A C.A.D. GENERATED DRAWING DO NOT MAKE MANUAL REVISIONS TO MA

0.165[4.19] Point of Contact

0.295 [7.49] Card Slot

YOUR CONNECTION TO QUALITY & SERVICE

306 Assembly

See Accompanying Pages for:
• Mounting Options

• Features and Specifications