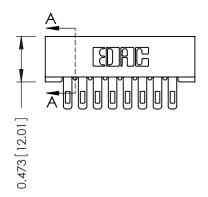

## SECTION A-A

307 ENG MASTER
DATE: AUG. 11/09

SHEET 1 OF 3

| 307 / 357 Card Edge Connector                                                               | ACAD REFERENCE NO     |
|---------------------------------------------------------------------------------------------|-----------------------|
| Part Number: 307-016-400-201                                                                | DRAWN: J.LEE          |
| Fan Number, 307-016-400-201                                                                 | CHECKED:              |
| EDAC INC THESE DRAWINGS AND SPECIFICA ARE THE PROPERTY OF EDAC IN                           |                       |
| TORONTO, ONTARIO SHALL NOT BE REPRODUCED, OR                                                | COPIED DRAWING NUMBER |
| CANADA OR USED AS THE BASIS FOR THE MANUFACTURE OR SALE OF APPA WITHOUT WRITTEN PERMISSION. |                       |