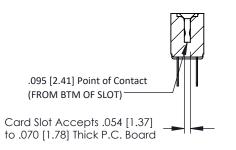

## SECTION A-A

307 ENG MASTER
DATE: AUG. 11/09

SHEET 1 OF 3

| 307 / 357 Card Edge Connector                                                               | ACAD REFERENCE NO     |
|---------------------------------------------------------------------------------------------|-----------------------|
| Part Number: 307-016-400-201                                                                | DRAWN: J.LEE          |
| Fan Number, 307-016-400-201                                                                 | CHECKED:              |
| EDAC INC THESE DRAWINGS AND SPECIFICA ARE THE PROPERTY OF EDAC IN                           |                       |
| TORONTO, ONTARIO SHALL NOT BE REPRODUCED, OR                                                | COPIED DRAWING NUMBER |
| CANADA OR USED AS THE BASIS FOR THE MANUFACTURE OR SALE OF APPA WITHOUT WRITTEN PERMISSION. |                       |