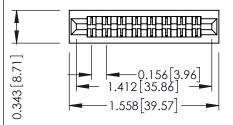

Mounting Option
No Mounting Lugs

**Contact Detail** 

Wire Hole .087x.013(2.21x0.33) - Tail LG .282(7.16) .156 [3.96] Contact Spacing x .200 [5.08] Row Spacing THIS IS A C.A.D. GENERATED DRAWING
DO NOT MAKE MANUAL REVISIONS TO MAS