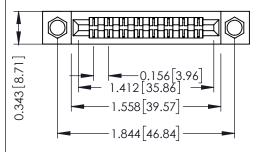

**Mounting Option** .156 (3.96) Dia. Mounting Holes **Contact Detail** 

PC Tail .046x.013(1.17x0.33) - Tail LG=.358(9.09) .156 [3.96] Contact Spacing x .200 [5.08] Row Spacing