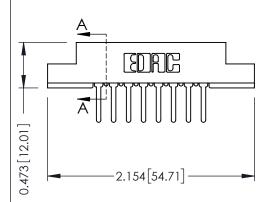

## SECTION A-A

| 307 / 357 Card Edge Connector<br>Part Number: 307-016-422-204 |                                                                                                                                                                                                 | ACAD REFERENCE NO. 307 ENG MASTER |             |          |          |
|---------------------------------------------------------------|-------------------------------------------------------------------------------------------------------------------------------------------------------------------------------------------------|-----------------------------------|-------------|----------|----------|
|                                                               |                                                                                                                                                                                                 | DRAWN:                            | J.LEE       | DATE: AU | G. 11/09 |
|                                                               |                                                                                                                                                                                                 | CHECKED:                          |             | DATE:    |          |
|                                                               | THESE DRAWINGS AND SPECIFICATIONS ARE THE PROPERTY OF EDAC INC.,AND SHALL NOT BE REPRODUCED,OR COPIED OR USED AS THE BASIS FOR THE MANUFACTURE OR SALE OF APPARATUS WITHOUT WRITTEN PERMISSION. | SCALE:                            | NTS         | SHEET '  | 1 OF 3   |
|                                                               |                                                                                                                                                                                                 | DRAWING                           | NUMBER      |          | ISSUE    |
|                                                               |                                                                                                                                                                                                 | 3                                 | 07 Assembly |          | 1        |