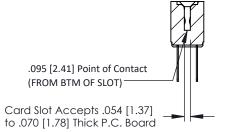

**Mounting Option** .156 (3.96) Dia. Mounting Holes **Contact Detail** 

PC Tail .046x.013(1.17x0.33) - Tail LG=.358(9.09) .156 [3.96] Contact Spacing x .200 [5.08] Row Spacing