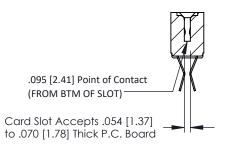

**Mounting Option** 

**Contact Detail** 

.128 (3.25) Dia. Side Mounting Holes Extender Board Bend (Code 422 Contacts) .156 [3.96] Contact Spacing x .200 [5.08] Row Spacing