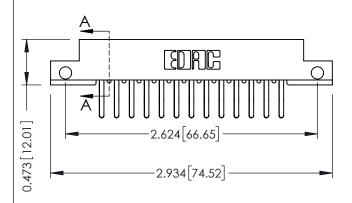

## SECTION A-A

| 307 / 357 Card Edge Connector<br>Part Number: 307-026-460-212 |         |
|---------------------------------------------------------------|---------|
|                                                               |         |
| EDAC INC THESE DRAWINGS ARE THE PROPER                        | IGS AND |