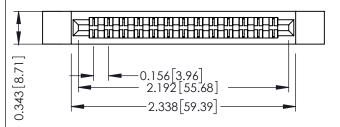

**Mounting Option** 

**Contact Detail** 

.128 (3.25) Dia. Side Mounting Holes Extender Board Bend (Code 422 Contacts) .156 [3.96] Contact Spacing x .200 [5.08] Row Spacing