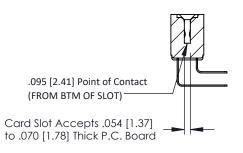

**Mounting Option Contact Detail** 

.128 (3.25) Dia. Side Mounting Holes 90 Degree Bend (Code 422 and 440 Contacts) .156 [3.96] Contact Spacing x .200 [5.08] Row Spacing