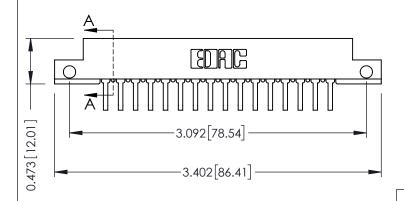

## SECTION A-A

| 307 / 357 Card Edge Connector |
|-------------------------------|
| Part Number: 307-032-458-212  |

YOUR CONNECTION TO QUALITY & SERVICE

|   | ACAD REFERENCE NO. 307 ENG MASTER |                  |  |
|---|-----------------------------------|------------------|--|
|   | DRAWN: J.LEE                      | DATE: AUG. 11/09 |  |
|   | CHECKED:                          | DATE:            |  |
|   | SCALE: NTS                        | SHEET 1 OF 3     |  |
| ) | DRAWING NUMBER                    | ISSUE            |  |
|   | 307 Assembly                      | 1                |  |