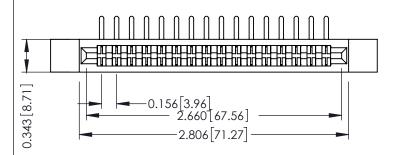

**Mounting Option Contact Detail** 

.128 (3.25) Dia. Side Mounting Holes 90 Degree Bend (Code 422 and 440 Contacts) .156 [3.96] Contact Spacing x .200 [5.08] Row Spacing