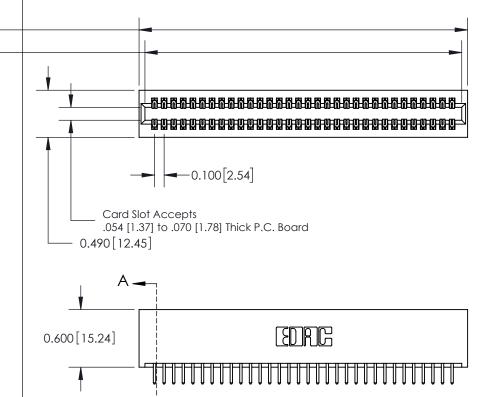

**Mounting Option** 01-No Mounting Lugs **Contact Detail** 

520-P.C. Tail .025 Sq.(0.64 Sq.) - Tail LG=.175(4.45) .100 [2.54] Contact Spacing x .300 [7.62] Row Spacing

0.600[15.24] SECTION A-A

See Accompanying Page for: **Mounting Options** 

325 Card Edge Connector Part Number: 325-064-520-201

YOUR CONNECTION TO QUALITY & SERVICE

325 ENG MASTER J.LEE DATE: OCT. 06/09 SHEET 1 OF 2 NTS 325 Assembly

THIS IS A C.A.D. GENERATED DRAWING
DO NOT MAKE MANUAL REVISIONS TO MASTER.