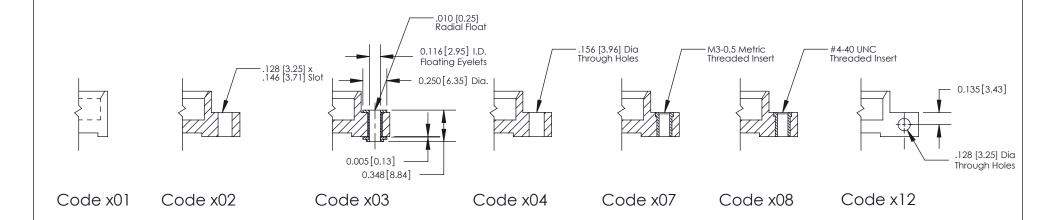

THIS IS A C.A.D. GENERATED DRAWING
DO NOT MAKE MANUAL REVISIONS TO MASTER

1220F NOWRE

DRIGINAL

1

| 333 Series Card Edge Connector<br>Mounting Options |                                            | ACAD REFERENCE NO. 333 ENG MASTER                                                                                                                                                                                                                                                                                                                                                                                                                                                                                                                                                                                                                                                                                                                                                                                                                                                                                                                                                                                                                                                                                                                                                                                                                                                                                                                                                                                                                                                                                                                                                                                                                                                                                                                                                                                                                                                                                                                                                                                                                                                                                              |         |             |           |        |
|----------------------------------------------------|--------------------------------------------|--------------------------------------------------------------------------------------------------------------------------------------------------------------------------------------------------------------------------------------------------------------------------------------------------------------------------------------------------------------------------------------------------------------------------------------------------------------------------------------------------------------------------------------------------------------------------------------------------------------------------------------------------------------------------------------------------------------------------------------------------------------------------------------------------------------------------------------------------------------------------------------------------------------------------------------------------------------------------------------------------------------------------------------------------------------------------------------------------------------------------------------------------------------------------------------------------------------------------------------------------------------------------------------------------------------------------------------------------------------------------------------------------------------------------------------------------------------------------------------------------------------------------------------------------------------------------------------------------------------------------------------------------------------------------------------------------------------------------------------------------------------------------------------------------------------------------------------------------------------------------------------------------------------------------------------------------------------------------------------------------------------------------------------------------------------------------------------------------------------------------------|---------|-------------|-----------|--------|
|                                                    |                                            | DRAWN:                                                                                                                                                                                                                                                                                                                                                                                                                                                                                                                                                                                                                                                                                                                                                                                                                                                                                                                                                                                                                                                                                                                                                                                                                                                                                                                                                                                                                                                                                                                                                                                                                                                                                                                                                                                                                                                                                                                                                                                                                                                                                                                         | J.LEE   | DATE: O     | CT. 14/09 |        |
|                                                    |                                            | CHECKED                                                                                                                                                                                                                                                                                                                                                                                                                                                                                                                                                                                                                                                                                                                                                                                                                                                                                                                                                                                                                                                                                                                                                                                                                                                                                                                                                                                                                                                                                                                                                                                                                                                                                                                                                                                                                                                                                                                                                                                                                                                                                                                        | ):      | DATE:       |           |        |
|                                                    | EDAC INC THESE DRAWINGS AND SPECIFICATIONS |                                                                                                                                                                                                                                                                                                                                                                                                                                                                                                                                                                                                                                                                                                                                                                                                                                                                                                                                                                                                                                                                                                                                                                                                                                                                                                                                                                                                                                                                                                                                                                                                                                                                                                                                                                                                                                                                                                                                                                                                                                                                                                                                | SCALE:  | NTS         | SHEET ;   | 3 OF 4 |
|                                                    | TORONTO, ONTARIO                           | , or the first of the modern of the first of | DRAWING | NUMBER      |           | ISSUE  |
|                                                    | YOUR CONNECTION TO QUALITY & SERVICE       | MANUFACTURE OR SALE OF APPARATUS                                                                                                                                                                                                                                                                                                                                                                                                                                                                                                                                                                                                                                                                                                                                                                                                                                                                                                                                                                                                                                                                                                                                                                                                                                                                                                                                                                                                                                                                                                                                                                                                                                                                                                                                                                                                                                                                                                                                                                                                                                                                                               | 3       | 33 Assembly |           | 1      |