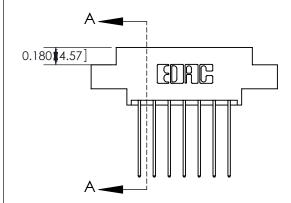

THIS IS A C.A.D. GENERATED DRAWING DO NOT MAKE MANUAL REVISIONS TO MASTER.

1

| 333 Series Card Edge Connector<br>Contact Bend Detail |                                       | ACAD REFERENCE NO. 333 ENG MASTER |                  |        |  |
|-------------------------------------------------------|---------------------------------------|-----------------------------------|------------------|--------|--|
|                                                       |                                       | DRAWN: J.LEE                      | DATE: OCT. 14/09 |        |  |
|                                                       |                                       | CHECKED:                          | DATE:            |        |  |
| EDAC INC                                              |                                       |                                   | SHEET :          | 2 OF 4 |  |
| TORONTO, ONTARIO                                      | , STACE NOT BE KEINOBOOED, OK OUT IEB | DRAWING NUMBER                    |                  | ISSUE  |  |
| YOUR CONNECTION TO QUALITY & SERVICE                  | MANUFACTURE OR SALE OF APPARATUS      | 333 Assembly                      |                  | 1      |  |