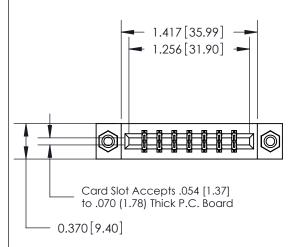

#### **Contact Detail**

541-Wire Wrap .025 Sq.(0.64 Sq.) - Tail LG=.750(19.05) .156 [3.96] Contact Spacing x .200 [5.08] Row Spacing

| 333 Series Card Edge Conr                   | nector                                                            | ACAD RE  | FERENCE NO.  |
|---------------------------------------------|-------------------------------------------------------------------|----------|--------------|
| •                                           |                                                                   | DRAWN:   | J.LEE        |
| Part Number: 333-014-541-808                |                                                                   | CHECKED: |              |
| EDAC INC                                    | THESE DRAWINGS AND SPECIFICATIONS ARE THE PROPERTY OF EDAC INCAND | SCALE:   | NTS          |
| TORONTO, ONTARIO                            | SHALL NOT BE REPRODUCED, OR COPIED OR USED AS THE BASIS FOR THE   | DRAWING  | NUMBER       |
| CANADA  DUR CONNECTION TO QUALITY & SERVICE | MANUFACTURE OR SALE OF APPARATUS                                  | 3        | 333 Assembly |