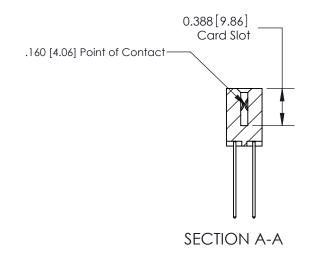

THIS IS A C.A.D. GENERATED DRAWING DO NOT MAKE MANUAL REVISIONS TO MASTER.

1

| 333 Series Card Edge Connector<br>Contact Bend Detail |                                       | ACAD REFERENCE NO. 333 ENG MASTER |                  |        |  |
|-------------------------------------------------------|---------------------------------------|-----------------------------------|------------------|--------|--|
|                                                       |                                       | DRAWN: J.LEE                      | DATE: OCT. 14/09 |        |  |
|                                                       |                                       | CHECKED:                          | DATE:            |        |  |
| EDAC INC                                              |                                       |                                   | SHEET :          | 2 OF 4 |  |
| TORONTO, ONTARIO                                      | , STACE NOT BE KEINOBOOED, OK OUT IEB | DRAWING NUMBER                    |                  | ISSUE  |  |
| YOUR CONNECTION TO QUALITY & SERVICE                  | MANUFACTURE OR SALE OF APPARATUS      | 333 Assembly                      |                  | 1      |  |