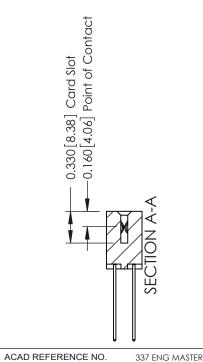

ISSUE NUMBER

ORIGINAL

1

| 337 / 387 Series Card Edge                                            | ACAD REFERENCE NO.                                                                                                                                                                              | 337 ENG        | G MASTER |               |
|-----------------------------------------------------------------------|-------------------------------------------------------------------------------------------------------------------------------------------------------------------------------------------------|----------------|----------|---------------|
| Contact Bend Detail                                                   |                                                                                                                                                                                                 | DRAWN: J.LEE   | DATE: OC | T. 06/09      |
|                                                                       |                                                                                                                                                                                                 | CHECKED: DATE: |          |               |
| EDAC INC TORONTO, ONTARIO CANADA YOUR CONNECTION TO QUALITY & SERVICE | THESE DRAWINGS AND SPECIFICATIONS ARE THE PROPERTY OF EDAC INC.,AND SHALL NOT BE REPRODUCED,OR COPIED OR USED AS THE BASIS FOR THE MANUFACTURE OR SALE OF APPARATUS WITHOUT WRITTEN PERMISSION. | SCALE: NTS     | SHEET    | 2 <b>OF</b> 3 |
|                                                                       |                                                                                                                                                                                                 | DRAWING NUMBER |          | ISSUE         |
|                                                                       |                                                                                                                                                                                                 | 337 Assembly   |          | 1             |