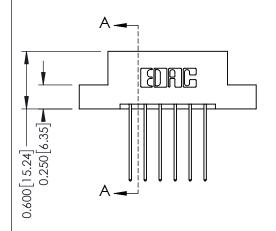

## **Mounting Option**

04-.156 (3.96) Dia. Mounting Holes



## **Contact Detail**

541-Wire Wrap .025 Sq.(0.64 Sq.) - Tail LG=.750(19.05) .156 [3.96] Contact Spacing x .200 [5.08] Row Spacing

THIS IS A C.A.D. GENERATED DRAWING DO NOT MAKE MANUAL REVISIONS TO MASTER.



ISSUE NUMBER ORIGINAL





## **See Accompanying Pages for:**

- **Contact Bend Details**
- **Mounting Options**

337 / 387 Series Card Edge Connector Part Number: 337-012-541-204



**EDAC INC** TORONTO, ONTARIO CANADA

THESE DRAWINGS AND SPECIFICATIONS ARE THE PROPERTY OF EDAC INC., AND SHALL NOT BE REPRODUCED, OR COPIED OR USED AS THE BASIS FOR THE MANUFACTURE OR SALE OF APPARATUS WITHOUT WRITTEN PERMISSION.

|  | DRAWN: J.LEE   | DATE: OCT. 06/09 |       |
|--|----------------|------------------|-------|
|  | CHECKED:       | DATE:            |       |
|  | SCALE: NTS     | SHEET            | OF 3  |
|  | DRAWING NUMBER |                  | ISSUE |
|  | 337 Assembly   |                  | 1     |



ISSUE NUMBER

ORIGINAL

1



| 337 / 387 Series Card Edge                                            | ACAD REFE