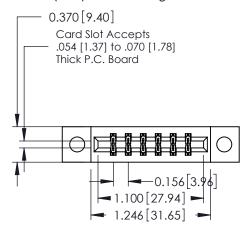

## **See Accompanying Pages for:**

- **Contact Bend Details**
- **Mounting Options**

337 / 387 Series Card Edge Connector Part Number: 337-012-541-204

**EDAC INC** TORONTO, ONTARIO CANADA

THESE DRAWINGS AND SPECIFICATIONS ARE THE PROPERTY OF EDAC INC., AND SHALL NOT BE REPRODUCED, OR COPIED OR USED AS THE BASIS FOR THE MANUFACTURE OR SALE OF APPARATUS WITHOUT WRITTEN PERMISSION.