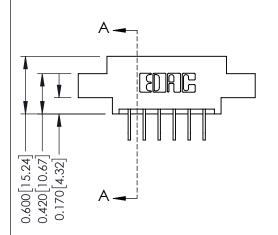

## **Mounting Option**

04-.156 (3.96) Dia. Mounting Holes



## **Contact Detail**

558-90 Degree Bend (Code 541 Contacts) .156 [3.96] Contact Spacing x .200 [5.08] Row Spacing THIS IS A C.A.D. GENERATED DRAWING DO NOT MAKE MANUAL REVISIONS TO MASTER.



ISSUE NUMBER

ORIGINAL

1



## **See Accompanying Pages for:**

- **Contact Bend Details**
- **Mounting Options**

| 337 / 387 Series Card Edge Connector |
|--------------------------------------|
| Part Number: 337-012-558-804         |



**EDAC INC** TORONTO, ONTARIO CANADA

THESE DRAWINGS AND SPECIFICATIONS ARE THE PROPERTY OF EDAC INC.,AND SHALL NOT BE REPRODUCED, OR COPIED OR USED AS THE BASIS FOR THE MANUFACTURE OR SALE OF APPARATUS WITHOUT WRITTEN PERMISSION.

| ACAD REFERENCE NO. 337 ENG MAS |                  |  |  |
|--------------------------------|------------------|--|--|
| DRAWN: J.LEE                   | DATE: OCT. 06/09 |  |  |
| CHECKED:                       | DATE:            |  |  |
| SCALE: NTS                     | SHEET 1 OF 3     |  |  |
| DRAWING NUMBER                 | ISSUE            |