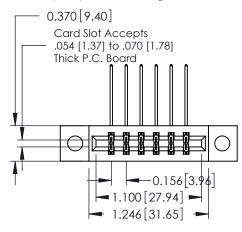

## **Contact Detail**

558-90 Degree Bend (Code 541 Contacts) .156 [3.96] Contact Spacing x .200 [5.08] Row Spacing THIS IS A C.A.D. GENERATED DRAWING DO NOT MAKE MANUAL REVISIONS TO MASTER.

ISSUE NUMBER

0.330 [8.38] Card Slot 0.160 [4.06] Point of Contact

ISSUE NUMBER

ORIGINAL

1

| 337 / 387 Series Card Edge Connector<br>Contact Bend Detail |                                                                                                                                                              | ACAD REFERENCE NO. | 337 ENG MASTER         |               |
|-------------------------------------------------------------|--------------------------------------------------------------------------------------------------------------------------------------------------------------|--------------------|------------------------|---------------|
|                                                             |                                                                                                                                                              | DRAWN: J.LEE       | J.LEE DATE: OCT. 06/09 |               |
|                                                             |                                                                                                                                                              | CHECKED:           | DATE:                  |               |
| EDAC INC                                                    | TORONTO, ONTARIO CANADA  ARE THE PROPERTY OF EDAC INC., AND SHALL NOT BE REPRODUCED, OR COPIED OR USED AS THE BASIS FOR THE MANUFACTURE OR SALE OF APPARATUS | SCALE: NTS         | SHEET                  | 2 <b>OF</b> 3 |
| TORONTO, ONTARIO SI CANADA                                  |                                                                                                                                                              | DRAWING NUMBER     |                        | ISSUE         |
|                                                             |                                                                                                                                                              | 337 Assembly       |                        | 1             |