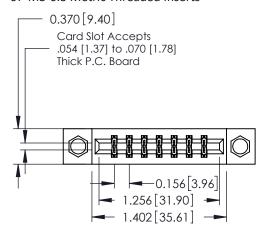

ISSUE NUMBER 1

ORIGINAL

**See Accompanying Pages for:** 

- **Contact Bend Details**
- **Mounting Options**

| 337 / 387 Series Card Edge Connector |
|--------------------------------------|
| Part Number: 337-014-541-207         |