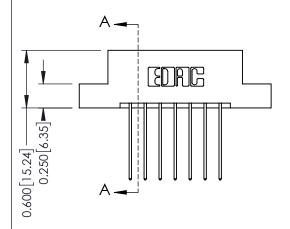

## **Mounting Option**

07-M3-0.5 Metric Threaded Inserts

## **Contact Detail**

541-Wire Wrap .025 Sq.(0.64 Sq.) - Tail LG=.750(19.05) .156 [3.96] Contact Spacing x .200 [5.08] Row Spacing

THIS IS A C.A.D. GENERATED DRAWING DO NOT MAKE MANUAL REVISIONS TO MASTER.