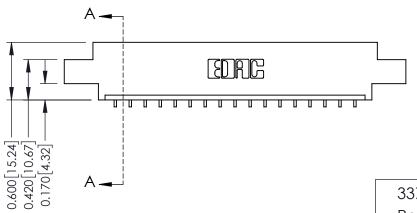

ACAD REFERENCE NO.

ISSUE NUMBER

ORIGINAL

1

| 337 / 387 Series Card Edge Connector                                                                                                                                                                                                                                     |                | ACAD REFERENCE NO. | 337 ENG          | G MASTER |
|--------------------------------------------------------------------------------------------------------------------------------------------------------------------------------------------------------------------------------------------------------------------------|----------------|--------------------|------------------|----------|
| Contact Bend Detail                                                                                                                                                                                                                                                      | <u> </u>       |                    | DATE: OCT. 06/09 |          |
| Confider Bend Defail                                                                                                                                                                                                                                                     |                | CHECKED:           | DATE:            |          |
| EDAC INC TORONTO, ONTARIO CANADA YOUR CONNECTION TO QUALITY & SERVICE  THESE DRAWINGS AND SPECIFICATIONS ARE THE PROPERTY OF EDAC INC., AND SHALL NOT BE REPRODUCED, OR COPIED OR USED AS THE BASIS FOR THE MANUFACTURE OR SALE OF APPARATUS WITHOUT WRITTEN PERMISSION. | SCALE: NTS     | SHEET              | 2 <b>OF</b> 3    |          |
|                                                                                                                                                                                                                                                                          | DRAWING NUMBER |                    | ISSUE            |          |
|                                                                                                                                                                                                                                                                          | 337 Assembly   |                    | 1                |          |