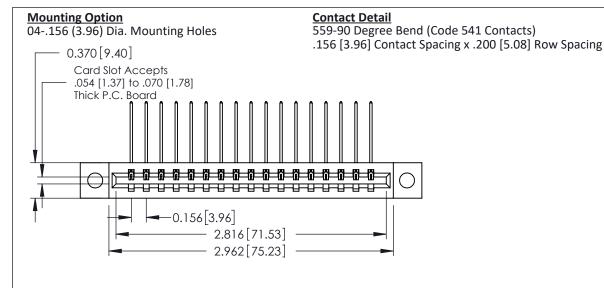

THIS IS A C.A.D. GENERATED DRAWING DO NOT MAKE MANUAL REVISIONS TO MASTER.

ISSUE NUMBER

ORIGINAL

1

Point of Contact Card Slot 0.330 [8.38] 0.160[4.06]

337 ENG MASTER

**See Accompanying Pages for:** 

- **Contact Bend Details**
- **Mounting Options**

| 337 / 387 Series Card Edge Connector | • |
|--------------------------------------|---|
| Part Number: 337-017-559-604         |   |

**EDAC INC** TORONTO, ONTARIO CANADA

THESE DRAWINGS AND SPECIFICATIONS ARE THE PROPERTY OF EDAC INC.,AND SHALL NOT BE REPRODUCED, OR COPIED OR USED AS THE BASIS FOR THE MANUFACTURE OR SALE OF APPARATUS WITHOUT WRITTEN PERMISSION.