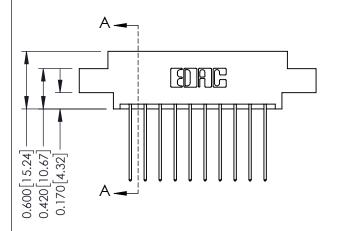

**Mounting Option** 

04-.156 (3.96) Dia. Mounting Holes

**Contact Detail** 

541-Wire Wrap .025 Sq.(0.64 Sq.) - Tail LG=.750(19.05) .156 [3.96] Contact Spacing x .200 [5.08] Row Spacing

THIS IS A C.A.D. GENERATED DRAWING DO NOT MAKE MANUAL REVISIONS TO MASTER.