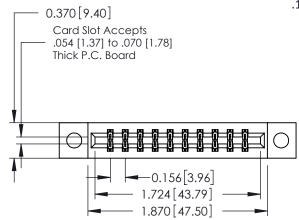

## **See Accompanying Pages for:**

- **Contact Bend Details**
- **Mounting Options**

| 337 / 387 Series Card Edge Connector |
|--------------------------------------|
| Part Number: 337-020-541-804         |