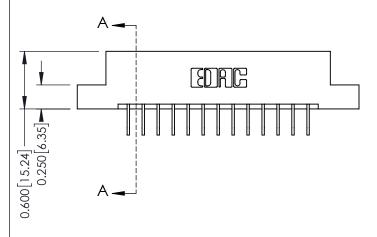

**Mounting Option** 

02-.128 (3.25) Dia. Mounting Holes

**Contact Detail** 

558-90 Degree Bend (Code 541 Contacts) .156 [3.96] Contact Spacing x .200 [5.08] Row Spacing THIS IS A C.A.D. GENERATED DRAWING DO NOT MAKE MANUAL REVISIONS TO MASTER.

**EDAC INC** TORONTO, ONTARIO CANADA

THESE DRAWINGS AND SPECIFICATIONS ARE THE PROPERTY OF EDAC INC.,AND SHALL NOT BE REPRODUCED,OR COPIED OR USED AS THE BASIS FOR THE MANUFACTURE OR SALE OF APPARATUS WITHOUT WRITTEN PERMISSION.

| ACAD REFERENCE NO. | 337 ENG MASTER   |  |  |
|--------------------|------------------|--|--|
| DRAWN: J.LEE       | DATE: OCT. 06/09 |  |  |
| CHECKED:           | DATE:            |  |  |
| SCALE: NTS         | SHEET 1 OF 3     |  |  |
| DRAWING NUMBER     | ISSUE            |  |  |
| 337 Assembly       | 1                |  |  |