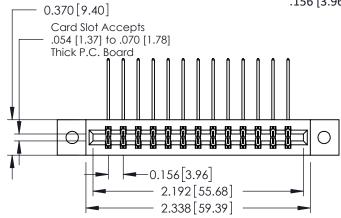

ISSUE NUMBER

ORIGINAL

1

**See Accompanying Pages for:** 

- **Contact Bend Details**
- **Mounting Options**

| 337 / 387 Series Card Edge Connector |
|--------------------------------------|
| Part Number: 337-026-558-202         |

**EDAC INC** TORONTO, ONTARIO CANADA

THESE DRAWINGS AND SPECIFICATIONS ARE THE PROPERTY OF EDAC INC.,AND SHALL NOT BE REPRODUCED,OR COPIED OR USED AS THE BASIS FOR THE MANUFACTURE OR SALE OF APPARATUS WITHOUT WRITTEN PERMISSION.

| ACAD REFERENCE NO. | 337 ENG MASTER   |  |  |
|--------------------|------------------|--|--|
| DRAWN: J.LEE       | DATE: OCT. 06/09 |  |  |
| CHECKED:           | DATE:            |  |  |
| SCALE: NTS         | SHEET 1 OF 3     |  |  |
| DRAWING NUMBER     | ISSUE            |  |  |
| 337 Assembly       | 1                |  |  |