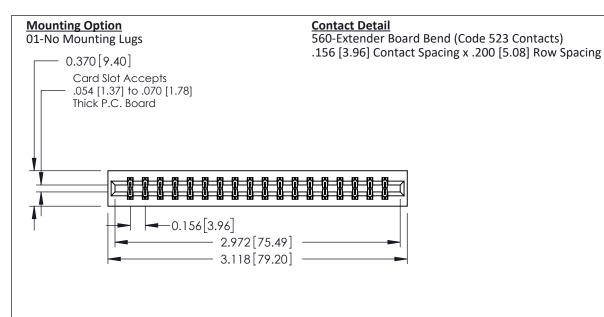

THIS IS A C.A.D. GENERATED DRAWING DO NOT MAKE MANUAL REVISIONS TO MASTER.

ISSUE NUMBER

ORIGINAL

0.160 [4.06] Point of Contact Card Slot 0.330 [8.38]

EDRG

**See Accompanying Pages for:** 

- **Contact Bend Details**
- **Mounting Options**

0.600 [15.24]

337 / 387 Series Card Edge Connector Part Number: 337-036-560-201

**EDAC INC** TORONTO, ONTARIO CANADA

THESE DRAWINGS AND SPECIFICATIONS ARE THE PROPERTY OF EDAC INC., AND SHALL NOT BE REPRODUCED, OR COPIED OR USED AS THE BASIS FOR THE MANUFACTURE OR SALE OF APPARATUS WITHOUT WRITTEN PERMISSION.