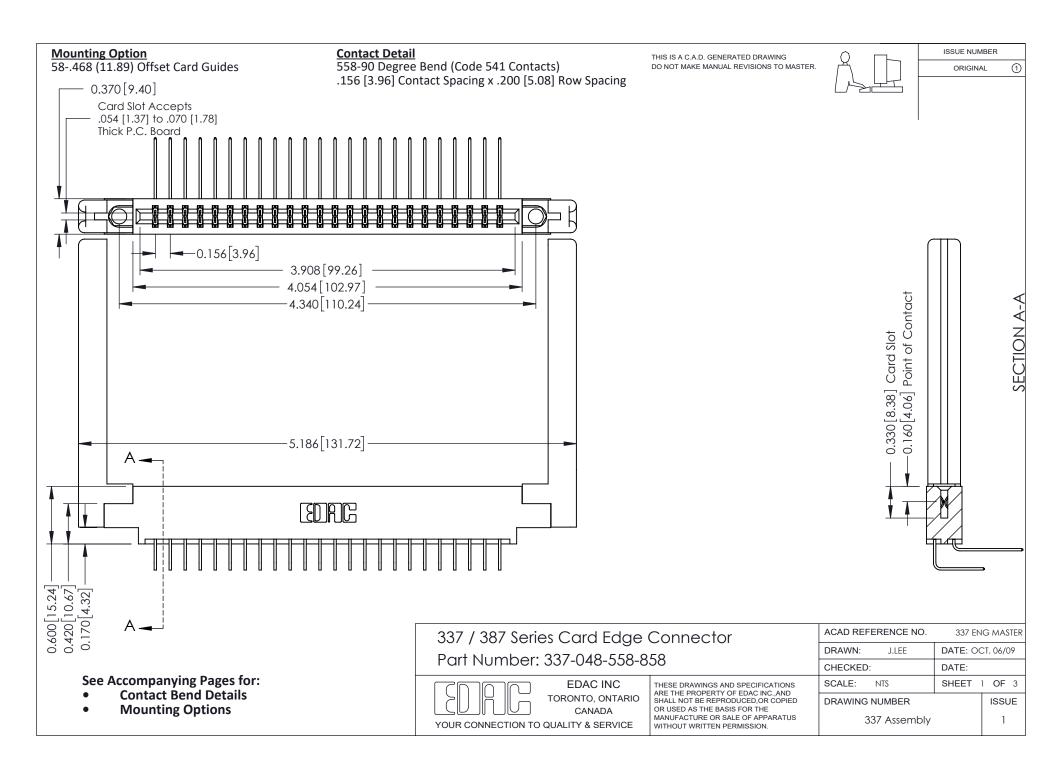

ISSUE NUMBER

ORIGINAL

1

| 337 / 387 Series Card Edge Connector<br>Contact Bend Detail           |                                                                                                                                                                                                  | ACAD REFERENCE NO. 337 E |                  | G MASTER      |
|-----------------------------------------------------------------------|--------------------------------------------------------------------------------------------------------------------------------------------------------------------------------------------------|--------------------------|------------------|---------------|
|                                                                       |                                                                                                                                                                                                  | DRAWN: J.LEE             | DATE: OCT. 06/09 |               |
|                                                                       |                                                                                                                                                                                                  | CHECKED: DATE:           |                  |               |
| EDAC INC TORONTO, ONTARIO CANADA YOUR CONNECTION TO QUALITY & SERVICE | THESE DRAWINGS AND SPECIFICATIONS ARE THE PROPERTY OF EDAC INC.,AND SHALL NOT BE REPRODUCED, OR COPIED OR USED AS THE BASIS FOR THE MANUFACTURE OR SALE OF APPARATUS WITHOUT WRITTEN PERMISSION. | SCALE: NTS               | SHEET            | 2 <b>OF</b> 3 |
|                                                                       |                                                                                                                                                                                                  | DRAWING NUMBER           |                  | ISSUE         |
|                                                                       |                                                                                                                                                                                                  | 337 Assembly             |                  | 1             |