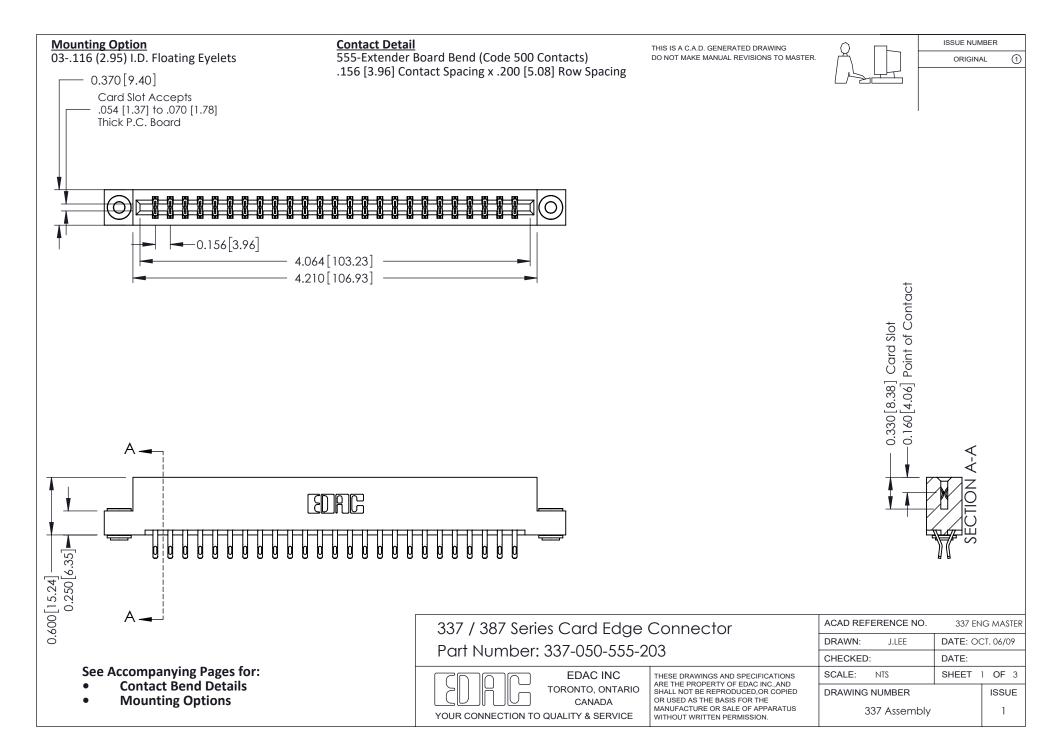

ISSUE NUMBER

ORIGINAL

1

| 337 / 387 Series Card Edge Connector<br>Contact Bend Detail           |                                                                                                                                                                                                  | ACAD REFERENCE NO. 337 E |                  | G MASTER      |
|-----------------------------------------------------------------------|--------------------------------------------------------------------------------------------------------------------------------------------------------------------------------------------------|--------------------------|------------------|---------------|
|                                                                       |                                                                                                                                                                                                  | DRAWN: J.LEE             | DATE: OCT. 06/09 |               |
|                                                                       |                                                                                                                                                                                                  | CHECKED: DATE:           |                  |               |
| EDAC INC TORONTO, ONTARIO CANADA YOUR CONNECTION TO QUALITY & SERVICE | THESE DRAWINGS AND SPECIFICATIONS ARE THE PROPERTY OF EDAC INC.,AND SHALL NOT BE REPRODUCED, OR COPIED OR USED AS THE BASIS FOR THE MANUFACTURE OR SALE OF APPARATUS WITHOUT WRITTEN PERMISSION. | SCALE: NTS               | SHEET            | 2 <b>OF</b> 3 |
|                                                                       |                                                                                                                                                                                                  | DRAWING NUMBER           |                  | ISSUE         |
|                                                                       |                                                                                                                                                                                                  | 337 Assembly             |                  | 1             |