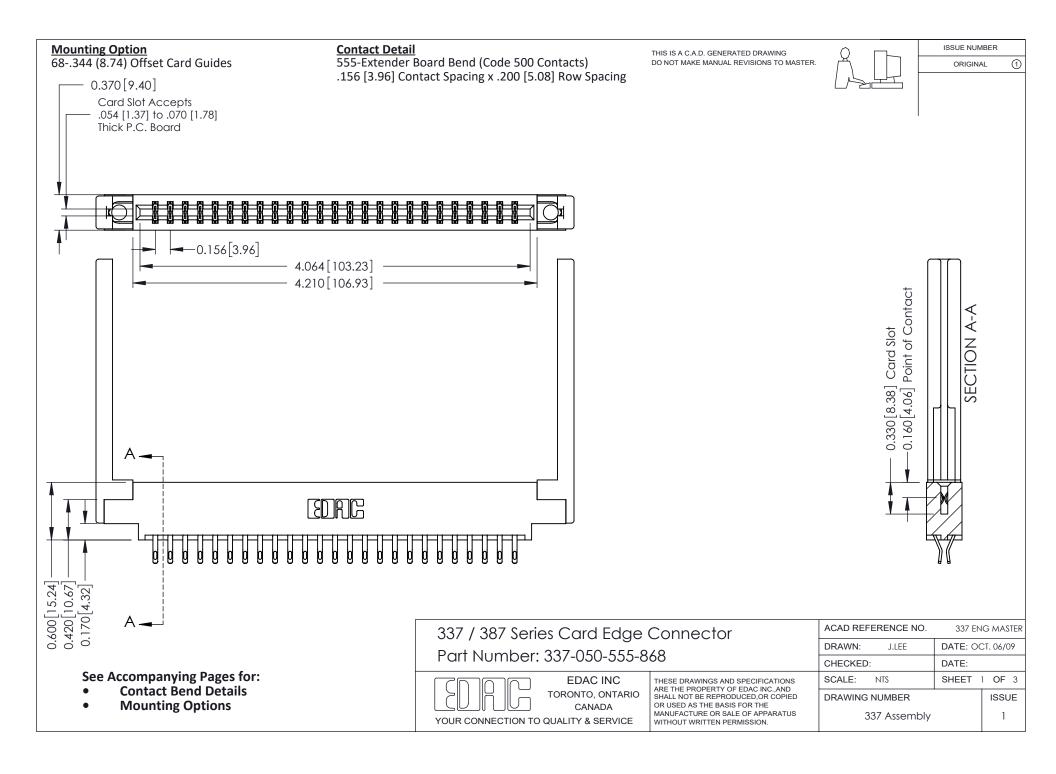

ISSUE NUMBER

ORIGINAL

1



| 337 / 387 Series Card Edge Connector<br>Contact Bend Detail           |                                                                                                                                                                                                  | ACAD REFERENCE NO. 337 E |                  | G MASTER      |
|-----------------------------------------------------------------------|--------------------------------------------------------------------------------------------------------------------------------------------------------------------------------------------------|--------------------------|------------------|---------------|
|                                                                       |