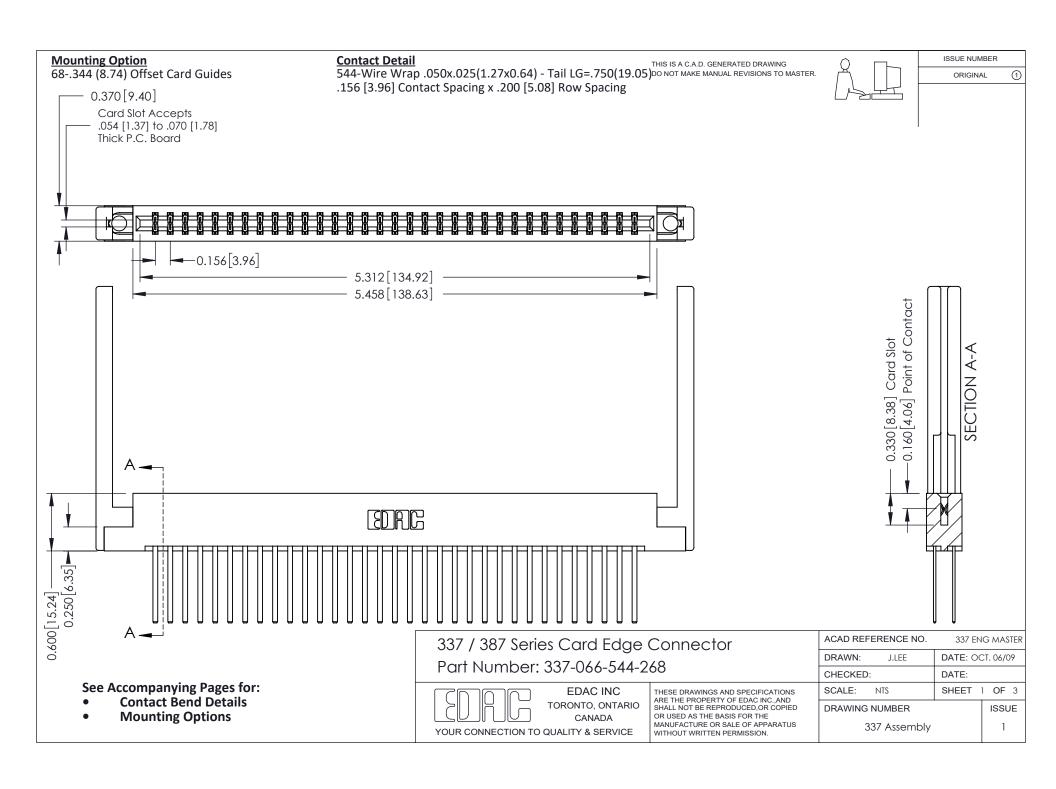

ISSUE NUMBER

ORIGINAL

1



| 337 / 387 Series Card Edge Connector<br>Contact Bend Detail           |                                                                                                                                                                                                  | ACAD REFERENCE NO. 337 E |                  | G MASTER      |
|-----------------------------------------------------------------------|--------------------------------------------------------------------------------------------------------------------------------------------------------------------------------------------------|--------------------------|------------------|---------------|
|                                                                       |