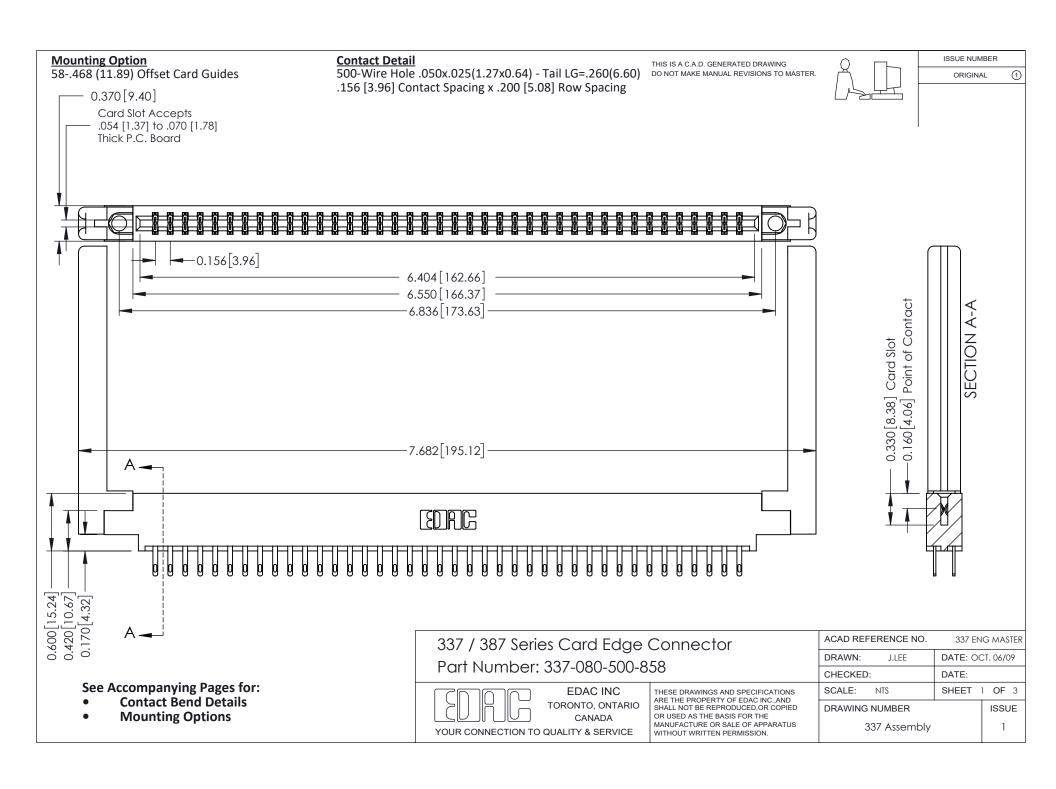

ISSUE NUMBER

ORIGINAL

1



| 337 / 387 Series Card Edge Connector<br>Contact Bend Detail           |                                                                                                                                                                                                  | ACAD REFERENCE NO. 337 E |                  | G MASTER      |
|-----------------------------------------------------------------------|--------------------------------------------------------------------------------------------------------------------------------------------------------------------------------------------------|--------------------------|------------------|---------------|
|                                                                       |