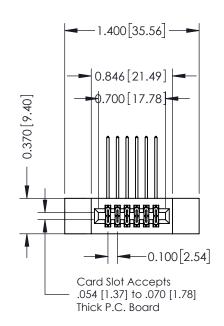

## **Contact Detail**

559-90 Degree Bend (Code 541 Contacts) .100 [2.54] Contact Spacing x .200 [5.08] Row Spacing THIS IS A C.A.D. GENERATED DRAWING

ISSUE NUMBER

ORIGINAL

| 342 / 392 Card Edge Connector<br>Part Number: 342-012-559-212 |                                                                                                        | ACAD REFERENCE NO. 342 ENG MASTER |             |         |           |  |
|---------------------------------------------------------------|--------------------------------------------------------------------------------------------------------|-----------------------------------|-------------|---------|-----------|--|
|                                                               |                                                                                                        | DRAWN:                            | J.LEE       | DATE: O | CT. 06/09 |  |
|                                                               |                                                                                                        | CHECKED:                          |             | DATE:   |           |  |
| EDAC INC                                                      | THESE DRAWINGS AND SPECIFICATIONS                                                                      | SCALE:                            | NTS         | SHEET   | 1 OF 3    |  |
|                                                               | ARE THE PROPERTY OF EDAC INC.,AND<br>SHALL NOT BE REPRODUCED,OR COPIED<br>OR USED AS THE BASIS FOR THE | DRAWING                           | NUMBER      |         | ISSUE     |  |
| YOUR CONNECTION TO QUALITY & SERVICE                          | MANUFACTURE OR SALE OF APPARATUS                                                                       | 3                                 | 42 Assembly |         | 1         |  |