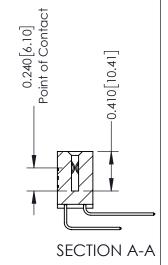

## **Contact Detail**

559-90 Degree Bend (Code 541 Contacts) .100 [2.54] Contact Spacing x .200 [5.08] Row Spacing THIS IS A C.A.D. GENERATED DRAWING

ISSUE NUMBER

ORIGINAL

| 342 / 392 Card Edge Connector<br>Part Number: 342-012-559-212 |                                                                                                        | ACAD REFERENCE NO. 342 ENG MASTER |             |         |           |  |
|---------------------------------------------------------------|--------------------------------------------------------------------------------------------------------|-----------------------------------|-------------|---------|-----------|--|
|                                                               |                                                                                                        | DRAWN:                            | J.LEE       | DATE: O | CT. 06/09 |  |
|                                                               |                                                                                                        | CHECKED:                          |             | DATE:   |           |  |
| EDAC INC                                                      | THESE DRAWINGS AND SPECIFICATIONS                                                                      | SCALE:                            | NTS         | SHEET   | 1 OF 3    |  |
|                                                               | ARE THE PROPERTY OF EDAC INC.,AND<br>SHALL NOT BE REPRODUCED,OR COPIED<br>OR USED AS THE BASIS FOR THE | DRAWING                           | NUMBER      |         | ISSUE     |  |
| YOUR CONNECTION TO QUALITY & SERVICE                          | MANUFACTURE OR SALE OF APPARATUS                                                                       | 3                                 | 42 Assembly |         | 1         |  |