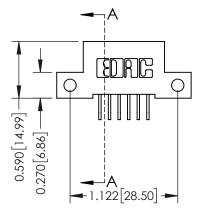

## **Mounting Option**

12-.128 (3.25) Dia. Side Mounting Holes





## **See Accompanying Pages for:**

- Contact Bend Details
- Mounting Options

## **Contact Detail**

559-90 Degree Bend (Code 541 Contacts) .100 [2.54] Contact Spacing x .200 [5.08] Row Spacing THIS IS A C.A.D. GENERATED DRAWING



ISSUE NUMBER

ORIGINAL



| 342 / 392 Card Edge Connector<br>Part Number: 342-012-559-212 |                                                                                                        | ACAD REFERENCE NO. 342 ENG MASTER |             |         |           |  |
|---------------------------------------------------------------|--------------------------------------------------------------------------------------------------------|-----------------------------------|-------------|---------|-----------|--|
|