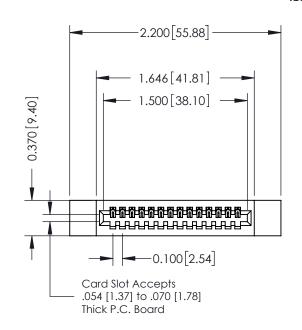

## **See Accompanying Pages for:**

- **Contact Bend Details**
- **Mounting Options**

| Part Number: 342-014-544-112       |                                                                 | CHECKED:       |  |
|------------------------------------|-----------------------------------------------------------------|----------------|--|
| COOLO EDAC INC                     | ARE THE REPORTEDTY OF FRACTING AND                              | SCALE: NTS     |  |
| TORONTO, ONTARIO CANADA            | SHALL NOT BE REPRODUCED, OR COPIED OR USED AS THE BASIS FOR THE | DRAWING NUMBER |  |
| JR CONNECTION TO QUALITY & SERVICE | MANUFACTURE OR SALE OF APPARATUS WITHOUT WRITTEN PERMISSION.    | 342 Assembly   |  |