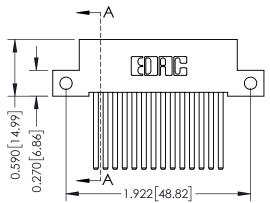

THIS IS A C.A.D. GENERATED DRAWING DO NOT MAKE MANUAL REVISIONS TO MASTER

ISSUE NUMBER

ORIGINAL

1

| 342 / 392 Card Edge Connector<br>Mounting Options |                                                                                                                                     | ACAD REFERENCE NO. 342 ENG MASTER |                         |        |  |  |
|---------------------------------------------------|-------------------------------------------------------------------------------------------------------------------------------------|-----------------------------------|-------------------------|--------|--|--|
|                                                   |                                                                                                                                     | DRAWN: J.LEE                      | DATE: <b>OCT. 06/09</b> |        |  |  |
|                                                   |                                                                                                                                     | CHECKED:                          | DATE:                   |        |  |  |
| EDAC INC                                          | ARE THE PROPERTY OF EDAC INC.,AND — SHALL NOT BE REPRODUCED,OR COPIED OR USED AS THE BASIS FOR THE MANUFACTURE OR SALE OF APPARATUS | SCALE: NTS                        | SHEET :                 | 3 OF 3 |  |  |
| TORONTO, ONTARIO                                  |                                                                                                                                     | DRAWING NUMBER                    | •                       | ISSUE  |  |  |
| YOUR CONNECTION TO QUALITY & SERVICE              |                                                                                                                                     | 342 Assembly                      |                         | 1      |  |  |