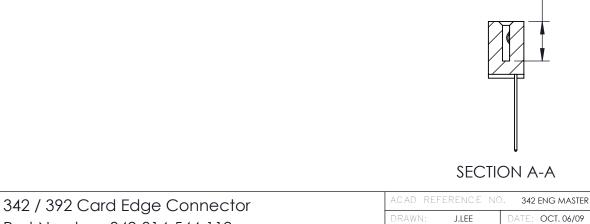

THIS IS A C.A.D. GENERATED DRAWING DO NOT MAKE MANUAL REVISIONS TO MASTER. ISSUE NUMBER

ORIGINAL

1

| 342 / 392 Series Card Edge Connector<br>Contact Bend Detail |                                                                                                                                     | ACAD REFERENCE NO. 342 ENG MASTER |             |                  |        |
|-------------------------------------------------------------|-------------------------------------------------------------------------------------------------------------------------------------|-----------------------------------|-------------|------------------|--------|
|                                                             |                                                                                                                                     | DRAWN:                            | J.LEE       | DATE: OCT. 06/09 |        |
|                                                             |                                                                                                                                     | CHECKED:                          |             | DATE:            |        |
| EDAC INC                                                    | ARE THE PROPERTY OF EDAC INC.,AND — SHALL NOT BE REPRODUCED,OR COPIED OR USED AS THE BASIS FOR THE MANUFACTURE OR SALE OF APPARATUS | SCALE:                            | NTS         | SHEET :          | 2 OF 3 |
| TORONTO, ONTARIO                                            |                                                                                                                                     | DRAWING                           | NUMBER      |                  | ISSUE  |
| YOUR CONNECTION TO QUALITY & SERVICE                        |                                                                                                                                     | 3                                 | 42 Assembly |                  | 1      |