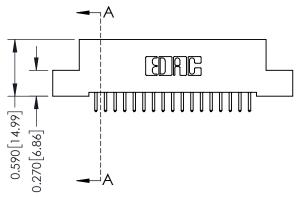

## 0.410[10.41] SECTION A-A

## **See Accompanying Pages for:**

- **Contact Bend Details**
- **Mounting Options**

| 342 / 392 Card Edge Connector |
|-------------------------------|
| Part Number: 342-017-521-107  |

342 ENG MASTER J.LEE DATE: OCT. 06/09 SHEET 1 OF 3 NTS