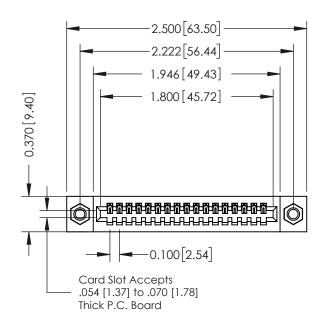

## **Contact Detail**

521-P.C. Tail .025 Sq.(0.64 Sq.) - Tail LG=.160(4.06) .100 [2.54] Contact Spacing x .200 [5.08] Row Spacing

## **See Accompanying Pages for:**

- **Contact Bend Details**
- **Mounting Options**

| 342 / 392 Card Edge Connector |
|-------------------------------|
| Part Number: 342-017-521-107  |

342 ENG MASTER J.LEE DATE: OCT. 06/09 SHEET 1 OF 3 NTS