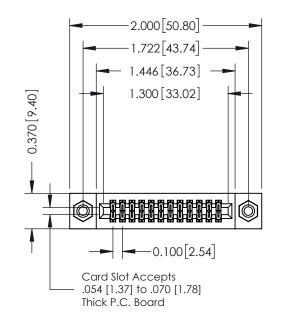

## **See Accompanying Pages for:**

- **Contact Bend Details**
- **Mounting Options**

342 / 392 Card Edge Connector Part Number: 342-024-556-208

YOUR CONNECTION TO QUALITY & SERVICE

342 ENG MASTER J.LEE DATE: OCT. 06/09 SHEET 1 OF 3

342 Assembly

THIS IS A C.A.D. GENERATED DRAWING DO NOT MAKE MANUAL REVISIONS TO MASTER. ISSUE NUMBER

ORIGINAL

1

| 342 / 392 Series Card Edge Connector<br>Contact Bend Detail |                                                                                                                                                                                                  | ACAD REFERENCE NO. 342 ENG MASTER |             |                  |        |
|-------------------------------------------------------------|--------------------------------------------------------------------------------------------------------------------------------------------------------------------------------------------------|-----------------------------------|-------------|------------------|--------|
|                                                             |                                                                                                                                                                                                  | DRAWN:                            | J.LEE       | DATE: OCT. 06/09 |        |
|                                                             |                                                                                                                                                                                                  | CHECKED:                          |             | DATE:            |        |
| TORONTO, ONTARIO                                            | THESE DRAWINGS AND SPECIFICATIONS ARE THE PROPERTY OF EDAC INC. AND SHALL NOT BE REPRODUCED, OR COPIED OR USED AS THE BASIS FOR THE MANUFACTURE OR SALE OF APPARATUS WITHOUT WRITTEN PERMISSION. | SCALE:                            | NTS         | SHEET :          | 2 OF 3 |
|                                                             |                                                                                                                                                                                                  | DRAWING                           | NUMBER      |                  | ISSUE  |
| YOUR CONNECTION TO QUALITY & SERVICE                        |                                                                                                                                                                                                  | 3                                 | 42 Assembly |                  | 1      |