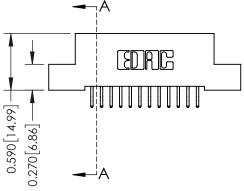

## 0.240 [6.10] Point of Contact 0.410[10.41] SECTION A-A

342 Assembly

THIS IS A C.A.D. GENERATED DRAWING DO NOT MAKE MANUAL REVISIONS TO MASTER. ISSUE NUMBER

ORIGINAL

1

| 342 / 392 Series Card Edge Connector<br>Contact Bend Detail |                                                                                                                                                                                                  | ACAD REFERENCE NO. 342 ENG MASTER |             |                  |        |
|-------------------------------------------------------------|--------------------------------------------------------------------------------------------------------------------------------------------------------------------------------------------------|-----------------------------------|-------------|------------------|--------|
|                                                             |                                                                                                                                                                                                  | DRAWN:                            | J.LEE       | DATE: OCT. 06/09 |        |
|                                                             |                                                                                                                                                                                                  | CHECKED:                          |             | DATE:            |        |
| TORONTO, ONTARIO                                            | THESE DRAWINGS AND SPECIFICATIONS ARE THE PROPERTY OF EDAC INC. AND SHALL NOT BE REPRODUCED, OR COPIED OR USED AS THE BASIS FOR THE MANUFACTURE OR SALE OF APPARATUS WITHOUT WRITTEN PERMISSION. | SCALE:                            | NTS         | SHEET :          | 2 OF 3 |
|                                                             |                                                                                                                                                                                                  | DRAWING                           | NUMBER      |                  | ISSUE  |
| YOUR CONNECTION TO QUALITY & SERVICE                        |                                                                                                                                                                                                  | 3                                 | 42 Assembly |                  | 1      |