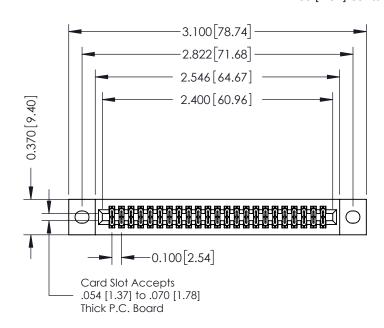

## **See Accompanying Pages for:**

- **Contact Bend Details**
- **Mounting Options**

| 342 / 392 Card Edge Connector |
|-------------------------------|
| Part Number: 342-046-541-202  |

YOUR CONNECTION TO QUALITY & SERVICE