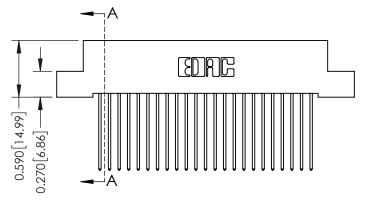

## **Contact Detail**

541-Wire Wrap .025 Sq.(0.64 Sq.) - Tail LG=.760(19.30) .100 [2.54] Contact Spacing x .200 [5.08] Row Spacing

## 0.240 [6.10] Point of Contact 0.410[10.41] **SECTION A-A**