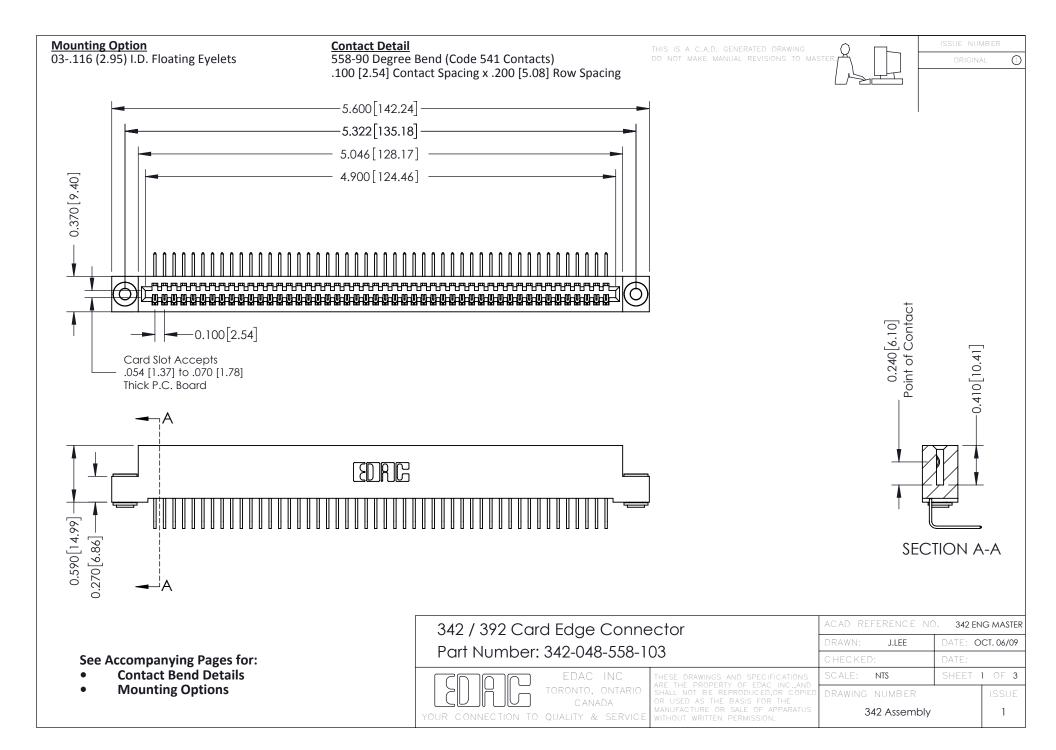

THIS IS A C.A.D. GENERATED DRAWING DO NOT MAKE MANUAL REVISIONS TO MASTER. ISSUE NUMBER

ORIGINAL

1



| 342 / 392 Series Card Edge Connector<br>Contact Bend Detail |                                                                                                                                                                                                  | ACAD REFERENCE NO. 342 ENG MASTER |             |                  |        |
|-------------------------------------------------------------|--------------------------------------------------------------------------------------------------------------------------------------------------------------------------------------------------|-----------------------------------|-------------|------------------|--------|
|