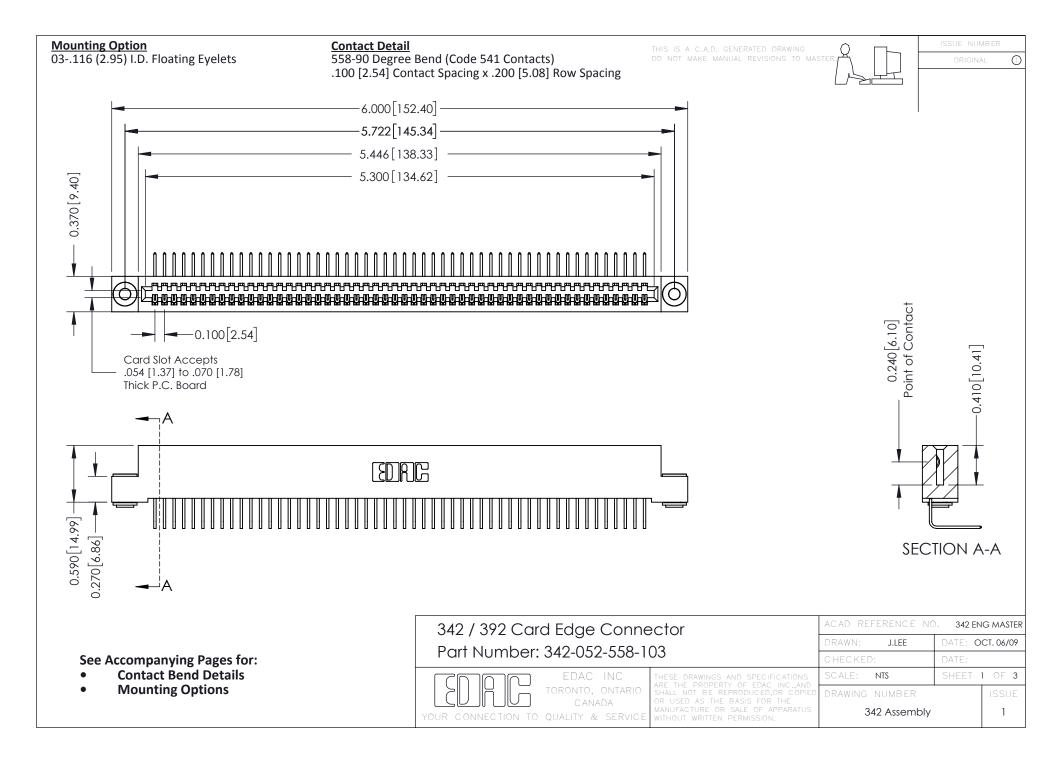

THIS IS A C.A.D. GENERATED DRAWING DO NOT MAKE MANUAL REVISIONS TO MASTER. ISSUE NUMBER

ORIGINAL

1



| 342 / 392 Series Card Edge Connector<br>Contact Bend Detail |                                                                                                                                                                                                  | ACAD REFERENCE NO. 342 ENG MASTER |             |                  |        |
|-------------------------------------------------------------|--------------------------------------------------------------------------------------------------------------------------------------------------------------------------------------------------|-----------------------------------|-------------|------------------|--------|
|