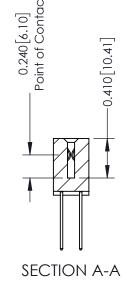

342 Assembly

THIS IS A C.A.D. GENERATED DRAWING
DO NOT MAKE MANUAL REVISIONS TO MASTER.

ISSUE NUMBE

ORIGINAL

1

| 342 / 392 Series Card Edge Connector<br>Contact Bend Detail |                                                                                                                                     | ACAD REFERENCE NO. 342 ENG MASTER |         |            |  |
|-------------------------------------------------------------|-------------------------------------------------------------------------------------------------------------------------------------|-----------------------------------|---------|------------|--|
|                                                             |                                                                                                                                     | DRAWN: J.LEE DATE:                |         | OCT. 06/09 |  |
|                                                             |                                                                                                                                     | CHECKED:                          | DATE:   |            |  |
|                                                             | ARE THE PROPERTY OF EDAC INC., AND SHALL NOT BE REPRODUCED, OR COPIED OR USED AS THE BASIS FOR THE MANUFACTURE OR SALE OF APPARATUS | SCALE: NTS                        | SHEET 2 | 2 OF 3     |  |
| I   S   I   ORONIO, ONIARIO                                 |                                                                                                                                     | DRAWING NUMBER                    |         | ISSUE      |  |
|                                                             |                                                                                                                                     | 342 Assembly                      | ,       | 1          |  |