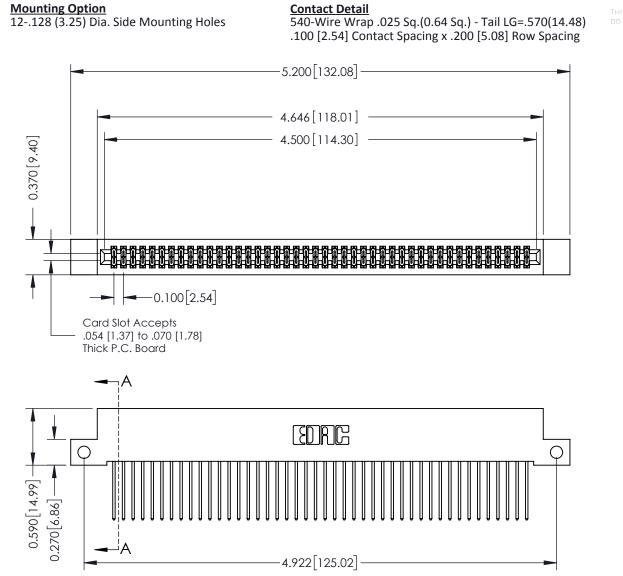

- **See Accompanying Pages for: Contact Bend Details**
- **Mounting Options**

342 / 392 Card Edge Connector Part Number: 342-088-540-212

YOUR CONNECTION TO QUALITY & SERVICE

| ACAD REFERENCE NO. 342 ENG MASTER |                  |  |  |  |  |
|-----------------------------------|------------------|--|--|--|--|
| DRAWN: J.LEE                      | DATE: OCT. 06/09 |  |  |  |  |
| CHECKED:                          | DATE:            |  |  |  |  |
| SCALE: NTS                        | SHEET 1 OF 3     |  |  |  |  |
| DRAWING NUMBER                    | ISSUE            |  |  |  |  |