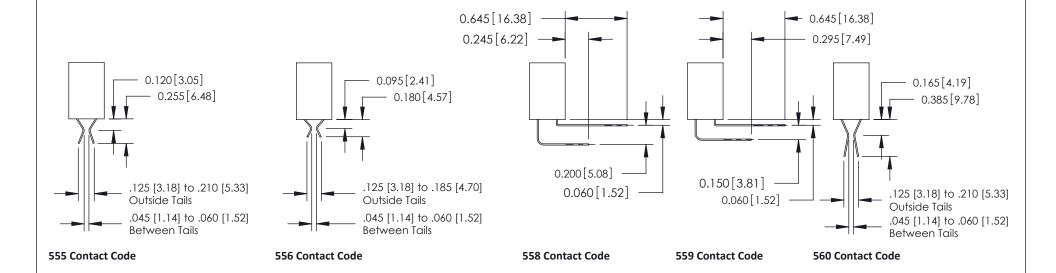

342 Assembly

THIS IS A C.A.D. GENERATED DRAWING
DO NOT MAKE MANUAL REVISIONS TO MASTER.

ISSUE NUMBE

ORIGINAL

1

| 342 / 392 Series Card Edge Connector<br>Contact Bend Detail |                                                                                                                                     | ACAD REFERENCE NO. 342 ENG MASTER |         |            |  |
|-------------------------------------------------------------|-------------------------------------------------------------------------------------------------------------------------------------|-----------------------------------|---------|------------|--|
|                                                             |                                                                                                                                     | DRAWN: J.LEE DATE:                |         | OCT. 06/09 |  |
|                                                             |                                                                                                                                     | CHECKED:                          | DATE:   |            |  |
|                                                             | ARE THE PROPERTY OF EDAC INC., AND SHALL NOT BE REPRODUCED, OR COPIED OR USED AS THE BASIS FOR THE MANUFACTURE OR SALE OF APPARATUS | SCALE: NTS                        | SHEET 2 | 2 OF 3     |  |
| I   S   I   ORONIO, ONIARIO                                 |                                                                                                                                     | DRAWING NUMBER                    |         | ISSUE      |  |
|                                                             |                                                                                                                                     | 342 Assembly                      | ,       | 1          |  |