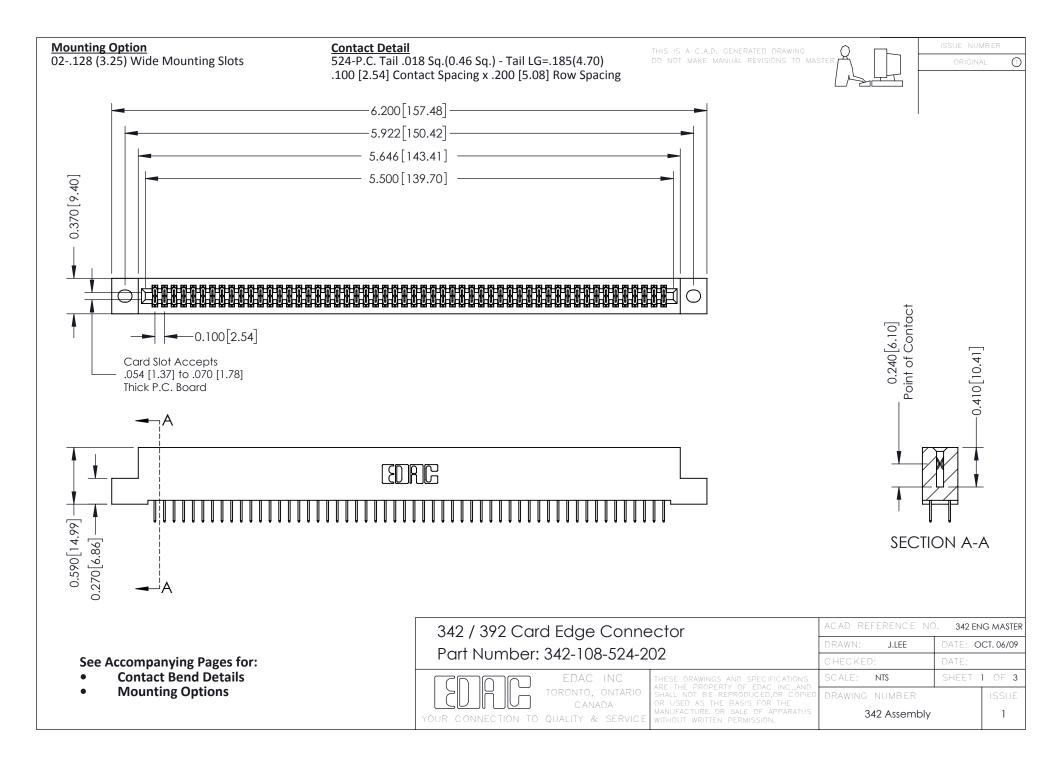

THIS IS A C.A.D. GENERATED DRAWING DO NOT MAKE MANUAL REVISIONS TO MASTER. ISSUE NUMBER

ORIGINAL

1



| 342 / 392 Series Card Edge Connector<br>Contact Bend Detail |                                                                                                                                                                                                  | ACAD REFERENCE NO. 342 ENG MASTER |             |                  |        |
|-------------------------------------------------------------|--------------------------------------------------------------------------------------------------------------------------------------------------------------------------------------------------|-----------------------------------|-------------|------------------|--------|
|