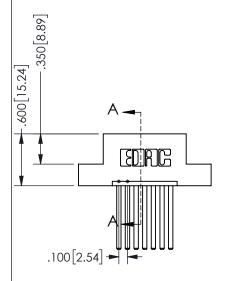

345/395 SERIES CARD EDGE CONNECTOR PART NUMBER: 345-007-544-107

YOUR CONNECTION TO QUALITY & SERVICE

**EDAC INC** TORONTO, ONTARIO CANADA

THESE DRAWINGS AND SPECIFICATIONS ARE THE PROPERTY OF EDAC INC., AND SHALL NOT BE REPRODUCED, OR COPIED OR USED AS THE BASIS FOR THE MANUFACTURE OR SALE OF APPARATUS WITHOUT WRITTEN PERMISSION.

THIS IS A C.A.D. GENERATED DRAWING DO NOT MAKE MANUAL REVISIONS TO MASTER.

ISSUE NUMBER

ORIGINAL

1

<u>Contact Dimensions:</u> 544-Wire Wrap .050x.025(1.27x0.64) - Tail LG=.750(19.05) .100 (2.54) Contact Spacing x .200 (5.08) Row Spacing