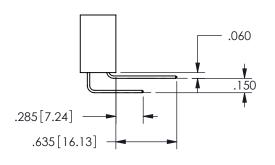

THIS IS A C.A.D. GENERATED DRAWING DO NOT MAKE MANUAL REVISIONS TO MASTER.

ISSUE NUMBER

ORIGINAL

1

<u>Contact Dimensions:</u> 544-Wire Wrap .050x.025(1.27x0.64) - Tail LG=.750(19.05) .100 (2.54) Contact Spacing x .200 (5.08) Row Spacing

345/395 SERIES CARD EDGE CONNECTOR PART NUMBER: 345-007-544-107

YOUR CONNECTION TO QUALITY & SERVICE

**EDAC INC** TORONTO, ONTARIO CANADA

THESE DRAWINGS AND SPECIFICATIONS ARE THE PROPERTY OF EDAC INC., AND SHALL NOT BE REPRODUCED, OR COPIED OR USED AS THE BASIS FOR THE MANUFACTURE OR SALE OF APPARATUS WITHOUT WRITTEN PERMISSION.