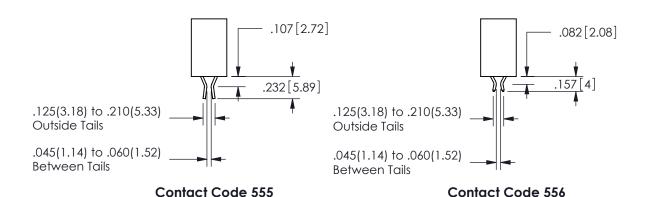

## 345/395 SERIES CARD EDGE CONNECTOR CONTACT CODE 555,556,558,559,560 DIMENSIONS

YOUR CONNECTION TO QUALITY & SERVICE

**EDAC INC** TORONTO, ONTARIO CANADA

THESE DRAWINGS AND SPECIFICATIONS ARE THE PROPERTY OF EDAC INC.,AND SHALL NOT BE REPRODUCED, OR COPIED OR USED AS THE BASIS FOR THE MANUFACTURE OR SALE OF APPARATUS WITHOUT WRITTEN PERMISSION.

.160 4.06 .330[8.38] POINT OF CARD SLOT CONTACT .370 9.4

SECTION A-A

ISSUE NUMBER ORIGINAL

1

**Contact Code 558** 

Contact Code 559

**Contact Code 560** 

INSULATOR MATERIAL: THERMOPLASTIC POLYESTER, UL 94V-0 DAP MATERIAL AVAILABLE UPON REQUEST

CONTACT MATERIAL; COPPER ALLOY CONTACT PLATING: GOLD ON THE MATING AREA, TIN PLATING ON THE CONTACT TAILS, NICKEL UNDERPLATE