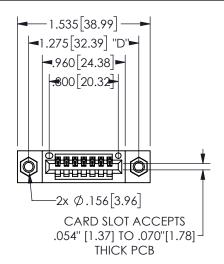

345/395 SERIES CARD EDGE CONNECTOR PART NUMBER: 345-007-544-107

YOUR CONNECTION TO QUALITY & SERVICE

**EDAC INC** TORONTO, ONTARIO CANADA

THESE DRAWINGS AND SPECIFICATIONS ARE THE PROPERTY OF EDAC INC., AND SHALL NOT BE REPRODUCED, OR COPIED OR USED AS THE BASIS FOR THE MANUFACTURE OR SALE OF APPARATUS WITHOUT WRITTEN PERMISSION.

THIS IS A C.A.D. GENERATED DRAWING DO NOT MAKE MANUAL REVISIONS TO MASTER.

ISSUE NUMBER

ORIGINAL

1

<u>Contact Dimensions:</u> 544-Wire Wrap .050x.025(1.27x0.64) - Tail LG=.750(19.05) .100 (2.54) Contact Spacing x .200 (5.08) Row Spacing