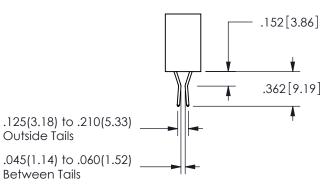

.160 4.06 .330[8.38] POINT OF CARD SLOT CONTACT .370 9.4

SECTION A-A

ISSUE NUMBER ORIGINAL

1

**Contact Code 558** 

Contact Code 559

**Contact Code 560** 

INSULATOR MATERIAL: THERMOPLASTIC POLYESTER, UL 94V-0 DAP MATERIAL AVAILABLE UPON REQUEST

CONTACT MATERIAL; COPPER ALLOY CONTACT PLATING: GOLD ON THE MATING AREA, TIN PLATING ON THE CONTACT TAILS, NICKEL UNDERPLATE

## 345/395 SERIES CARD EDGE CONNECTOR CONTACT CODE 555,556,558,559,560 DIMENSIONS

YOUR CONNECTION TO QUALITY & SERVICE

**EDAC INC** TORONTO, ONTARIO CANADA

THESE DRAWINGS AND SPECIFICATIONS ARE THE PROPERTY OF EDAC INC.,AND SHALL NOT BE REPRODUCED, OR COPIED OR USED AS THE BASIS FOR THE MANUFACTURE OR SALE OF APPARATUS WITHOUT WRITTEN PERMISSION.