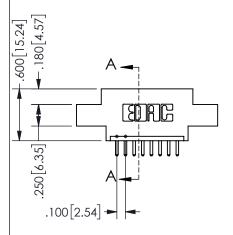

## **SECTION A-A**

345/395 SERIES CARD EDGE CONNECTOR PART NUMBER: 345-008-520-607

**EDAC INC** TORONTO, ONTARIO CANADA

THESE DRAWINGS AND SPECIFICATIONS ARE THE PROPERTY OF EDAC INC., AND SHALL NOT BE REPRODUCED, OR COPIED OR USED AS THE BASIS FOR THE MANUFACTURE OR SALE OF APPARATUS WITHOUT WRITTEN PERMISSION.