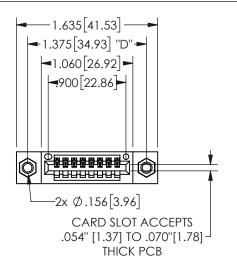

THIS IS A C.A.D. GENERATED DRAWING DO NOT MAKE MANUAL REVISIONS TO MASTER.

ISSUE NUMBER

ORIGINAL

1

<u>Contact Dimensions:</u>
520-P.C. Tail .030x.018(0.76x0.46) - Tail LG=.175(4.45)
.100 (2.54) Contact Spacing x .200 (5.08) Row Spacing

.160 4.06 .330[8.38] POINT OF CARD SLOT CONTACT

## **SECTION A-A**

345/395 SERIES CARD EDGE CONNECTOR PART NUMBER: 345-008-520-607

**EDAC INC** TORONTO, ONTARIO CANADA

THESE DRAWINGS AND SPECIFICATIONS ARE THE PROPERTY OF EDAC INC., AND SHALL NOT BE REPRODUCED, OR COPIED OR USED AS THE BASIS FOR THE MANUFACTURE OR SALE OF APPARATUS WITHOUT WRITTEN PERMISSION.