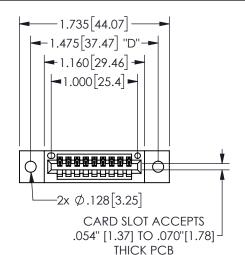

## 345/395 SERIES CARD EDGE CONNECTOR PART NUMBER: 345-009-524-102

YOUR CONNECTION TO QUALITY & SERVICE

**EDAC INC** TORONTO, ONTARIO CANADA

THESE DRAWINGS AND SPECIFICATIONS ARE THE PROPERTY OF EDAC INC.,AND SHALL NOT BE REPRODUCED, OR COPIED OR USED AS THE BASIS FOR THE MANUFACTURE OR SALE OF APPARATUS WITHOUT WRITTEN PERMISSION.

| ACAD REFERENCE NO.  | 345-ENG-MAS  | STER  |  |
|---------------------|--------------|-------|--|
| DRAWN: R.STA.MONICA | DATEMAY.16/2 | 2017  |  |
| CHECKED:            | DATE:        |       |  |
| SCALE: NTS          | SHEET 1 OF   | 2     |  |
| DRAWING NUMBER      | ISSI         | ISSUE |  |
| 345-ENG-MASTER      |              | 1     |  |
|                     |              |       |  |