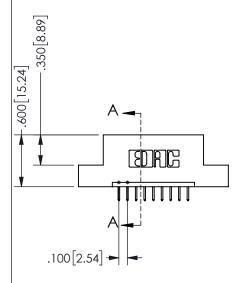

SECTION A-A

ISSUE NUMBER ORIGINAL

1

**Contact Code 558** 

Contact Code 559

**Contact Code 560** 

INSULATOR MATERIAL: THERMOPLASTIC POLYESTER, UL 94V-0 DAP MATERIAL AVAILABLE UPON REQUEST

CONTACT MATERIAL; COPPER ALLOY CONTACT PLATING: GOLD ON THE MATING AREA, TIN PLATING ON THE CONTACT TAILS, NICKEL UNDERPLATE

## 345/395 SERIES CARD EDGE CONNECTOR CONTACT CODE 555,556,558,559,560 DIMENSIONS

YOUR CONNECTION TO QUALITY & SERVICE

**EDAC INC** TORONTO, ONTARIO CANADA

THESE DRAWINGS AND SPECIFICATIONS ARE THE PROPERTY OF EDAC INC.,AND SHALL NOT BE REPRODUCED, OR COPIED OR USED AS THE BASIS FOR THE MANUFACTURE OR SALE OF APPARATUS WITHOUT WRITTEN PERMISSION.