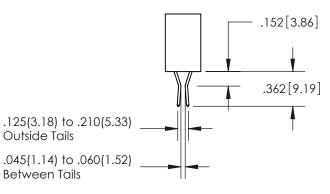

## 345/395 SERIES CARD EDGE CONNECTOR CONTACT CODE 555,556,558,559,560 DIMENSIONS

YOUR CONNECTION TO QUALITY & SERVICE

**EDAC INC** TORONTO, ONTARIO CANADA

THESE DRAWINGS AND SPECIFICATIONS ARE THE PROPERTY OF EDAC INC.,AND SHALL NOT BE REPRODUCED, OR COPIED OR USED AS THE BASIS FOR THE MANUFACTURE OR SALE OF APPARATUS WITHOUT WRITTEN PERMISSION.