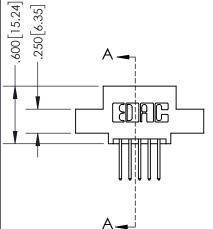

ACAD REFERENCE NO. 345-ENG-MASTER DRAWN: R.STA.MONICA DATE:MAY.16/2017 CHECKED: DATE: SCALE: 1:1 SHEET 1 OF 2 DRAWING NUMBER **ISSUE** 345-ENG-MASTER

ORIGINAL 1

ISSUE NUMBER

**Contact Code 558** 

Contact Code 559

**Contact Code 560** 

- INSULATOR MATERIAL: THERMOPLASTIC POLYESTER, UL 94V-0
- DAP MATERIAL AVAILABLE UPON REQUEST
- CONTACT MATERIAL; COPPER ALLOY

CONTACT PLATING: GOLD ON THE MATING AREA, TIN PLATING ON THE CONTACT TAILS, NICKEL UNDERPLATE