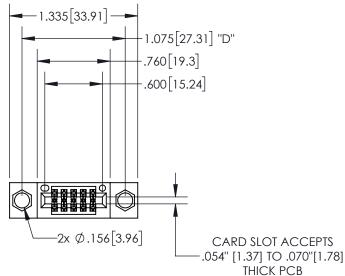

THIS IS A C.A.D. GENERATED DRAWING DO NOT MAKE MANUAL REVISIONS TO MASTER.

ISSUE NUMBER

ORIGINAL

1

.330[8.38] -.370[9.4] .160 4.06 **CARD SLOT** POINT OF CONTACT .150 [3.81]

SECTION A-A

**Contact Dimensions:** 523-P.C. Tail .025 Sq.(0.64 Sq.) - Tail LG=.390(9.91) .100 (2.54) Contact Spacing x .200 (5.08) Row Spacing

INSULATOR MATERIAL: THERMOPLASTIC PBT, UL 94V-0 CONTACT MATERIAL; COPPER TIN ALLOY CONTACT PLATING: GOLD ON THE MATING AREA, TIN PLATING ON THE CONTACT TAILS, NICKEL UNDERPLATE

345/395 SERIES CARD EDGE CONNECTOR PART NUMBER: 345-010-523-504