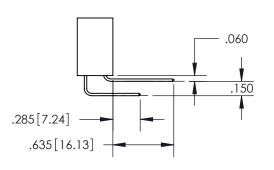

**Contact Code 560** 

- INSULATOR MATERIAL: THERMOPLASTIC POLYESTER, UL 94V-0
- DAP MATERIAL AVAILABLE UPON REQUEST
- CONTACT MATERIAL; COPPER ALLOY

CONTACT PLATING: GOLD ON THE MATING AREA, TIN PLATING ON THE CONTACT TAILS, NICKEL UNDERPLATE

\*FOR ALL OTHER SPECIFICATIONS REFER TO SHEET 3\*