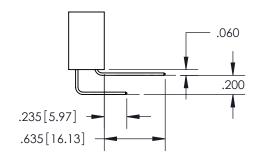

**Contact Code 560** 

- INSULATOR MATERIAL: THERMOPLASTIC POLYESTER, UL 94V-0
- DAP MATERIAL AVAILABLE UPON REQUEST
- CONTACT MATERIAL; COPPER ALLOY

CONTACT PLATING: GOLD ON THE MATING AREA, TIN PLATING ON THE CONTACT TAILS, NICKEL UNDERPLATE

\*FOR ALL OTHER SPECIFICATIONS REFER TO SHEET 3\*