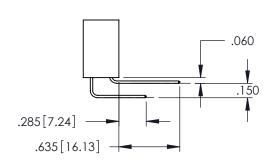

## **Contact Code 558**

## **Contact Code 559**

## Contact Code 560

INSULATOR MATERIAL: THERMOPLASTIC POLYESTER, UL 94V-0 DAP MATERIAL AVAILABLE UPON REQUEST

CONTACT MATERIAL; COPPER ALLOY CONTACT PLATING: GOLD ON THE MATING AREA, TIN PLATING ON THE CONTACT TAILS, NICKEL UNDERPLATE

## 345/395 SERIES CARD EDGE CONNECTOR CONTACT CODE 555,556,558,559,560 DIMENSIONS

YOUR CONNECTION TO QUALITY & SERVICE

|                | ACAD REFE   | G-MASTER |                  |        |  |
|----------------|-------------|----------|------------------|--------|--|
|                | DRAWN: R.ST | A.MONICA | DATE:MAY.16/2017 |        |  |
|                | CHECKED:    |          | DATE:            |        |  |
|                | SCALE:      | 1:1      | SHEET            | 2 OF 2 |  |
| DRAWING NUMBER |             |          | ISSUE            |        |  |