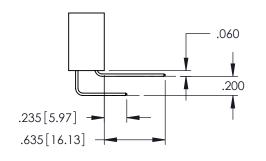

.157 [4]

.107 [2.72] .082 [2.08]

.232 [5.89] .125(3.18) to .210(5.33) Outside Tails .045(1.14) to .060(1.52)

.125(3.18) to .210(5.33) Outside Tails .045(1.14) to .060(1.52)

Between Tails

**Contact Code 555** 

**Contact Code 556** 

Between Tails

## 345/395 SERIES CARD EDGE CONNECTOR CONTACT CODE 555,556,558,559,560 DIMENSIONS

YOUR CONNECTION TO QUALITY & SERVICE

|                | ACAD REFE   | G-MASTER |                  |        |  |
|----------------|-------------|----------|------------------|--------|--|
|                | DRAWN: R.ST | A.MONICA | DATE:MAY.16/2017 |        |  |
|                | CHECKED:    |          | DATE:            |        |  |
|                | SCALE:      | 1:1      | SHEET            | 2 OF 2 |  |
| DRAWING NUMBER |             |          | ISSUE            |        |  |