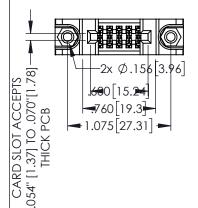

<u>Contact Dimensions:</u>
525-P.C. Tail .018 Sq.(0.46 Sq.) - Tail LG=.150(3.81)
.100 (2.54) Contact Spacing x .200 (5.08) Row Spacing

.160[4.06] POINT OF CONTACT CARD SLOT

330 8.38

**SECTION A-A** 

1

- INSULATOR MATERIAL: THERMOPLASTIC PBT BLACK, UL 94V-0
- CONTACT MATERIAL; COPPER TIN ALLOY CONTACT PLATING: GOLD ON THE MATING AREA, TIN PLATING ON THE CONTACT TAILS, NICKEL UNDERPLATE

| 345/395 SERIES CARD EDGE CONNECTOR PART NUMBER: 345-010-525-288 |
|-----------------------------------------------------------------|

YOUR CONNECTION TO QUALITY & SERVICE

| ACAD REFERENCE NO. 345-ENG-MASTER   |            |   |  |  |  |
|-------------------------------------|------------|---|--|--|--|
| DRAWN: R.STA.MONICA DATE:MAY.16/201 |            |   |  |  |  |
| CHECKED:                            | DATE:      |   |  |  |  |
| SCALE: 1:1                          | SHEET 1 OF | 2 |  |  |  |
| DRAWING NUMBER                      | ISSU       | Ε |  |  |  |
| 345-ENG-MASTER                      | 1          |   |  |  |  |