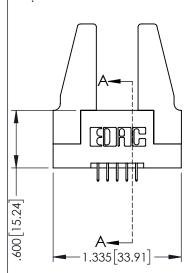

<u>Contact Dimensions:</u>
525-P.C. Tail .018 Sq.(0.46 Sq.) - Tail LG=.150(3.81)
.100 (2.54) Contact Spacing x .200 (5.08) Row Spacing

.160[4.06] POINT OF CONTACT CARD SLOT

330 8.38

**SECTION A-A** 

1

- INSULATOR MATERIAL: THERMOPLASTIC PBT BLACK, UL 94V-0
- CONTACT MATERIAL; COPPER TIN ALLOY CONTACT PLATING: GOLD ON THE MATING AREA, TIN PLATING ON THE CONTACT TAILS, NICKEL UNDERPLATE

| 345/395 SERIES CARD EDGE CONNECTOR PART NUMBER: 345-010-525-288 |
|-----------------------------------------------------------------|

YOUR CONNECTION TO QUALITY & SERVICE

| ACAD REFERENCE NO. 345-ENG-MASTER   |            |   |  |  |  |
|-------------------------------------|------------|---|--|--|--|
| DRAWN: R.STA.MONICA DATE:MAY.16/201 |            |   |  |  |  |
| CHECKED:                            | DATE:      |   |  |  |  |
| SCALE: 1:1                          | SHEET 1 OF | 2 |  |  |  |
| DRAWING NUMBER                      | ISSU       | Ε |  |  |  |
| 345-ENG-MASTER                      | 1          |   |  |  |  |