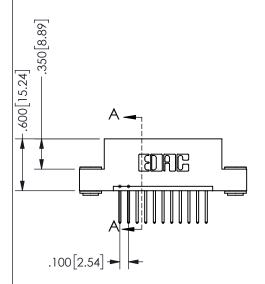

.160 4.06 .330[8.38] POINT OF CARD SLOT CONTACT .370 9.4

## SECTION A-A

345/395 SERIES CARD EDGE CONNECTOR PART NUMBER: 345-011-523-103

**EDAC INC** TORONTO, ONTARIO CANADA

THESE DRAWINGS AND SPECIFICATIONS ARE THE PROPERTY OF EDAC INC.,AND SHALL NOT BE REPRODUCED, OR COPIED OR USED AS THE BASIS FOR THE MANUFACTURE OR SALE OF APPARATUS WITHOUT WRITTEN PERMISSION.