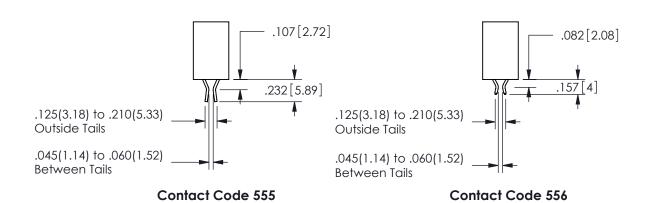

THIS IS A C.A.D. GENERATED DRAWING DO NOT MAKE MANUAL REVISIONS TO MASTER.

ISSUE NUMBER

ORIGINAL

1

**Contact Dimensions:** 523-P.C. Tail .025 Sq.(0.64 Sq.) - Tail LG=.390(9.91) .100 (2.54) Contact Spacing x .200 (5.08) Row Spacing

ORIGINAL 1

ISSUE NUMBER

**Contact Code 558** 

Contact Code 559

**Contact Code 560** 

INSULATOR MATERIAL: THERMOPLASTIC POLYESTER, UL 94V-0

DAP MATERIAL AVAILABLE UPON REQUEST

CONTACT MATERIAL; COPPER ALLOY

CONTACT PLATING: GOLD ON THE MATING AREA, TIN PLATING ON THE CONTACT TAILS, NICKEL UNDERPLATE

## 345/395 SERIES CARD EDGE CONNECTOR CONTACT CODE 555,556,558,559,560 DIMENSIONS

YOUR CONNECTION TO QUALITY & SERVICE

**EDAC INC** TORONTO, ONTARIO CANADA

THESE DRAWINGS AND SPECIFICATIONS ARE THE PROPERTY OF EDAC INC.,AND SHALL NOT BE REPRODUCED, OR COPIED OR USED AS THE BASIS FOR THE MANUFACTURE OR SALE OF APPARATUS WITHOUT WRITTEN PERMISSION.