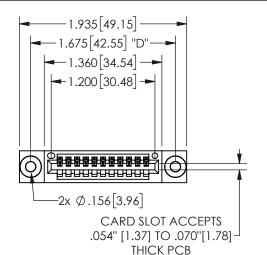

## SECTION A-A

345/395 SERIES CARD EDGE CONNECTOR PART NUMBER: 345-011-523-103

**EDAC INC** TORONTO, ONTARIO CANADA

THESE DRAWINGS AND SPECIFICATIONS ARE THE PROPERTY OF EDAC INC.,AND SHALL NOT BE REPRODUCED, OR COPIED OR USED AS THE BASIS FOR THE MANUFACTURE OR SALE OF APPARATUS WITHOUT WRITTEN PERMISSION.

| 02011011717         |                  |  |
|---------------------|------------------|--|
| ACAD REFERENCE NO.  | 345-ENG-MASTER   |  |
| DRAWN: R.STA.MONICA | DATE:MAY.16/2017 |  |
| CHECKED:            | DATE:            |  |
| SCALE: NTS          | SHEET 1 OF 2     |  |
| DRAWING NUMBER      | ISSUE            |  |
| 345-ENG-MASTER      | 1                |  |