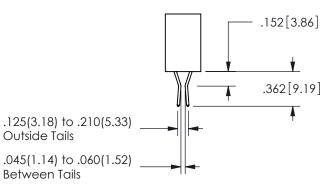

THIS IS A C.A.D. GENERATED DRAWING DO NOT MAKE MANUAL REVISIONS TO MASTER.

ISSUE NUMBER

ORIGINAL

1

**Contact Dimensions:** 523-P.C. Tail .025 Sq.(0.64 Sq.) - Tail LG=.390(9.91) .100 (2.54) Contact Spacing x .200 (5.08) Row Spacing

ORIGINAL 1

ISSUE NUMBER

**Contact Code 558** 

Contact Code 559

**Contact Code 560** 

INSULATOR MATERIAL: THERMOPLASTIC POLYESTER, UL 94V-0

DAP MATERIAL AVAILABLE UPON REQUEST

CONTACT MATERIAL; COPPER ALLOY

CONTACT PLATING: GOLD ON THE MATING AREA, TIN PLATING ON THE CONTACT TAILS, NICKEL UNDERPLATE