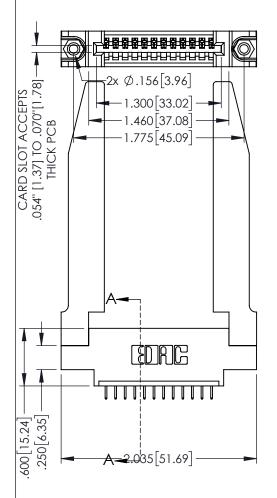

<u>Contact Dimensions:</u>
525-P.C. Tail .018 Sq.(0.46 Sq.) - Tail LG=.150(3.81)
.100 (2.54) Contact Spacing x .200 (5.08) Row Spacing

1

| 345/395 SE | ERIES CARD EDG   | SE CONNECTOR |
|------------|------------------|--------------|
| PART NUM   | MBER: 345-012-52 | 5-678        |

YOUR CONNECTION TO QUALITY & SERVICE

| ACAD REFERENCE NO. 345-ENG-MASTER |                 |           |  |
|-----------------------------------|-----------------|-----------|--|
| DRAWN: R.STA.MONICA               | DATE: <b>MA</b> | Y.16/2017 |  |
| CHECKED:                          | DATE:           |           |  |
| SCALE: 1:1                        | SHEET 1         | OF 2      |  |
| DRAWING NUMBER                    | ISSUE           |           |  |
| 345-ENG-MASTER                    | 1               |           |  |

INSULATOR MATERIAL: THERMOPLASTIC PBT BLACK, UL 94V-0

CONTACT MATERIAL; COPPER TIN ALLOY

CONTACT PLATING: GOLD ON THE MATING AREA, TIN PLATING ON THE CONTACT TAILS, NICKEL UNDERPLATE

.160[4.06] POINT OF CONTACT CARD SLOT