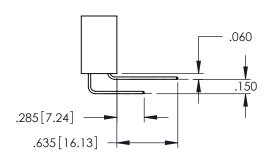

.330[8.38]

**SECTION A-A** 

.107 [2.72] .082 [2.08] .157 [4] .232 [5.89] .125(3.18) to .210(5.33) .125(3.18) to .210(5.33) Outside Tails Outside Tails .045(1.14) to .060(1.52) .045(1.14) to .060(1.52) Between Tails Between Tails **Contact Code 555 Contact Code 556** 

**Contact Code 558** 

**Contact Code 559** 

Contact Code 560

INSULATOR MATERIAL: THERMOPLASTIC POLYESTER, UL 94V-0 DAP MATERIAL AVAILABLE UPON REQUEST

CONTACT MATERIAL; COPPER ALLOY CONTACT PLATING: GOLD ON THE MATING AREA, TIN PLATING ON THE CONTACT TAILS, NICKEL UNDERPLATE

345/395 SERIES CARD EDGE CONNECTOR CONTACT CODE 555,556,558,559,560 DIMENSIONS

YOUR CONNECTION TO QUALITY & SERVICE

|    | ACAD REFERENCE NO   | . 345-ENG-MASTER |
|----|---------------------|------------------|
| 2  | DRAWN: R.STA.MONICA | DATE:MAY.16/2017 |
| כ  | CHECKED:            | DATE:            |
|    | SCALE: 1:1          | SHEET 2 OF 2     |
| ED | DRAWING NUMBER      | ISSUE            |
| 5  | 345-ENG-MASTER      | 1                |