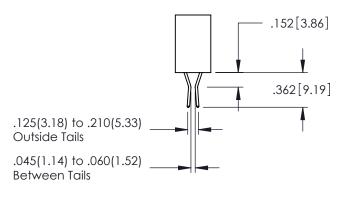

.330[8.38]

**SECTION A-A** 

.107 [2.72] .082 [2.08] .157 [4] .232 [5.89] .125(3.18) to .210(5.33) .125(3.18) to .210(5.33) Outside Tails Outside Tails .045(1.14) to .060(1.52) .045(1.14) to .060(1.52) Between Tails Between Tails **Contact Code 555 Contact Code 556** 