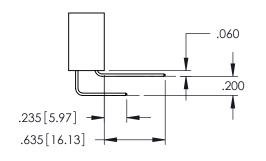

.330[8.38]

**SECTION A-A** 

.107 [2.72] .082 [2.08] .157 [4] .232 [5.89] .125(3.18) to .210(5.33) .125(3.18) to .210(5.33) Outside Tails Outside Tails .045(1.14) to .060(1.52) .045(1.14) to .060(1.52) Between Tails Between Tails **Contact Code 555 Contact Code 556** 

**Contact Code 558** 

**Contact Code 559** 

Contact Code 560

INSULATOR MATERIAL: THERMOPLASTIC POLYESTER, UL 94V-0 DAP MATERIAL AVAILABLE UPON REQUEST

CONTACT MATERIAL; COPPER ALLOY CONTACT PLATING: GOLD ON THE MATING AREA, TIN PLATING ON THE CONTACT TAILS, NICKEL UNDERPLATE

345/395 SERIES CARD EDGE CONNECTOR CONTACT CODE 555,556,558,559,560 DIMENSIONS

YOUR CONNECTION TO QUALITY & SERVICE

|    | ACAD REFERENCE NO   | . 345-ENG-MASTER |
|----|---------------------|------------------|
| 2  | DRAWN: R.STA.MONICA | DATE:MAY.16/2017 |
| כ  | CHECKED:            | DATE:            |
|    | SCALE: 1:1          | SHEET 2 OF 2     |
| ED | DRAWING NUMBER      | ISSUE            |
| 5  | 345-ENG-MASTER      | 1                |