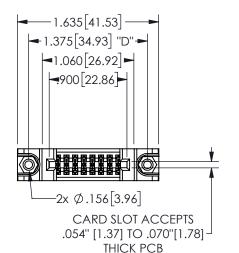

## **SECTION A-A**

345/395 SERIES CARD EDGE CONNECTOR PART NUMBER: 345-016-556-588

**EDAC INC** TORONTO, ONTARIO CANADA

THESE DRAWINGS AND SPECIFICATIONS ARE THE PROPERTY OF EDAC INC.,AND SHALL NOT BE REPRODUCED, OR COPIED OR USED AS THE BASIS FOR THE MANUFACTURE OR SALE OF APPARATUS WITHOUT WRITTEN PERMISSION.

| ACAD REFERENCE NO.  | 345-ENG-MASTER |           |
|---------------------|----------------|-----------|
| DRAWN: R.STA.MONICA | DATEMA         | Y.16/2017 |
| CHECKED:            | DATE:          |           |
| SCALE: NTS          | SHEET          | OF 2      |
| DRAWING NUMBER      |                | ISSUE     |
| 345-ENG-MASTER      |                | 1         |
|                     |                |           |