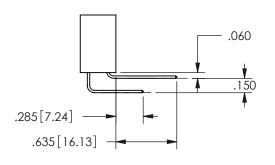

## <u>Contact Dimensions:</u> 556-Extender Board Bend (Code 520 Contacts) See Sheet 2 for Contact Code 555, 556, 558, 559, 560 **Dimensions**

.160 4.06 .330[8.38] POINT OF **CARD SLOT** CONTACT .370 9.4

ISSUE NUMBER ORIGINAL

1

**Contact Code 558** 

Contact Code 559

**Contact Code 560** 

INSULATOR MATERIAL: THERMOPLASTIC POLYESTER, UL 94V-0 DAP MATERIAL AVAILABLE UPON REQUEST

CONTACT MATERIAL; COPPER ALLOY CONTACT PLATING: GOLD ON THE MATING AREA, TIN PLATING ON THE CONTACT TAILS, NICKEL UNDERPLATE