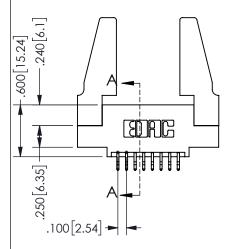

## **SECTION A-A**

345/395 SERIES CARD EDGE CONNECTOR PART NUMBER: 345-016-556-588

**EDAC INC** TORONTO, ONTARIO CANADA

THESE DRAWINGS AND SPECIFICATIONS ARE THE PROPERTY OF EDAC INC.,AND SHALL NOT BE REPRODUCED, OR COPIED OR USED AS THE BASIS FOR THE MANUFACTURE OR SALE OF APPARATUS WITHOUT WRITTEN PERMISSION.

| ACAD REFERENCE NO.  | 345-ENG-MASTER |           |
|---------------------|----------------|-----------|
| DRAWN: R.STA.MONICA | DATEMA         | Y.16/2017 |
| CHECKED:            | DATE:          |           |
| SCALE: NTS          | SHEET          | OF 2      |
| DRAWING NUMBER      |                | ISSUE     |
| 345-ENG-MASTER      |                | 1         |
|                     |                |           |