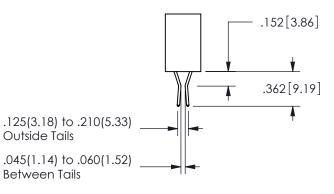

## <u>Contact Dimensions:</u> 556-Extender Board Bend (Code 520 Contacts) See Sheet 2 for Contact Code 555, 556, 558, 559, 560 **Dimensions**

.160 4.06 .330[8.38] POINT OF **CARD SLOT** CONTACT .370 9.4